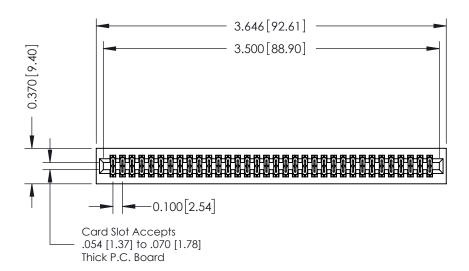

## **See Accompanying Pages for:**

- **Contact Bend Details**
- **Mounting Options**

| 342 / 392 Card Edge Connector |
|-------------------------------|
| Part Number: 392-068-544-201  |

YOUR CONNECTION TO QUALITY & SERVICE

342 ENG MASTER J.LEE DATE: OCT. 06/09 SHEET 1 OF 3 NTS

342 Assembly

THIS IS A C.A.D. GENERATED DRAWING DO NOT MAKE MANUAL REVISIONS TO MASTER. ISSUE NUMBER

ORIGINAL

1

| 342 / 392 Series Card Edge Connector<br>Contact Bend Detail |                                                                                                                                     | ACAD REFERENCE NO. 342 ENG MASTER |             |          |          |
|-------------------------------------------------------------|-------------------------------------------------------------------------------------------------------------------------------------|-----------------------------------|-------------|----------|----------|
|                                                             |                                                                                                                                     | DRAWN:                            | J.LEE       | DATE: OC | T. 06/09 |
|                                                             |                                                                                                                                     | CHECKED:                          |             | DATE:    |          |
| EDAC INC                                                    | ARE THE PROPERTY OF EDAC INC.,AND — SHALL NOT BE REPRODUCED,OR COPIED OR USED AS THE BASIS FOR THE MANUFACTURE OR SALE OF APPARATUS | SCALE:                            | NTS         | SHEET :  | 2 OF 3   |
| TORONTO, ONTARIO                                            |                                                                                                                                     | DRAWING                           | NUMBER      |          | ISSUE    |
| YOUR CONNECTION TO QUALITY & SERVICE                        |                                                                                                                                     | 3                                 | 42 Assembly |          | 1        |