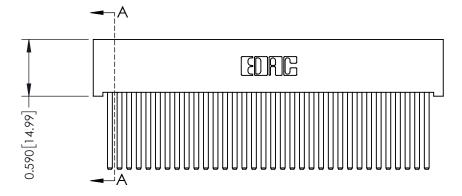

THIS IS A C.A.D. GENERATED DRAWING DO NOT MAKE MANUAL REVISIONS TO MASTER

ISSUE NUMBER

ORIGINAL

1

| 342 / 392 Card Edge Connector<br>Mounting Options |                                                                                                                                     | ACAD REFERENCE NO. 342 ENG MASTER |                         |        |  |  |
|---------------------------------------------------|-------------------------------------------------------------------------------------------------------------------------------------|-----------------------------------|-------------------------|--------|--|--|
|                                                   |                                                                                                                                     | DRAWN: J.LEE                      | DATE: <b>OCT. 06/09</b> |        |  |  |
|                                                   |                                                                                                                                     | CHECKED:                          | DATE:                   |        |  |  |
| EDAC INC                                          | ARE THE PROPERTY OF EDAC INC.,AND — SHALL NOT BE REPRODUCED,OR COPIED OR USED AS THE BASIS FOR THE MANUFACTURE OR SALE OF APPARATUS | SCALE: NTS                        | SHEET :                 | 3 OF 3 |  |  |
| TORONTO, ONTARIO                                  |                                                                                                                                     | DRAWING NUMBER                    | •                       | ISSUE  |  |  |
| YOUR CONNECTION TO QUALITY & SERVICE              |                                                                                                                                     | 342 Assembly                      |                         | 1      |  |  |