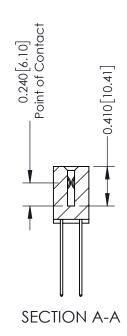

**Mounting Option** 01-No Mounting Lugs **Contact Detail** 

THIS IS A C.A.D. GENERATED DRAWING 544-Wire Wrap .050x.025(1.27x0.64) - Tail LG=.760(19.30) DO NOT MAKE MANUAL REVISIONS TO MASTER. .100 [2.54] Contact Spacing x .200 [5.08] Row Spacing

342 ENG MASTER J.LEE DATE: OCT. 06/09 SHEET 1 OF 3 NTS

342 Assembly

THIS IS A C.A.D. GENERATED DRAWING DO NOT MAKE MANUAL REVISIONS TO MASTER. ISSUE NUMBER

ORIGINAL

1

| 342 / 392 Series Card Edge Connector<br>Contact Bend Detail |                                                                                                                                     | ACAD REFERENCE NO. 342 ENG MASTER |             |          |          |
|-------------------------------------------------------------|-------------------------------------------------------------------------------------------------------------------------------------|-----------------------------------|-------------|----------|----------|
|                                                             |                                                                                                                                     | DRAWN:                            | J.LEE       | DATE: OC | T. 06/09 |
|                                                             |                                                                                                                                     | CHECKED:                          |             | DATE:    |          |
| EDAC INC                                                    | ARE THE PROPERTY OF EDAC INC.,AND — SHALL NOT BE REPRODUCED,OR COPIED OR USED AS THE BASIS FOR THE MANUFACTURE OR SALE OF APPARATUS | SCALE:                            | NTS         | SHEET :  | 2 OF 3   |
| TORONTO, ONTARIO                                            |                                                                                                                                     | DRAWING                           | NUMBER      |          | ISSUE    |
| YOUR CONNECTION TO QUALITY & SERVICE                        |                                                                                                                                     | 3                                 | 42 Assembly |          | 1        |