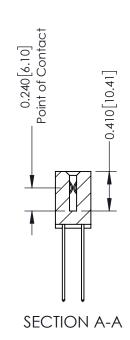

**Mounting Option** 

04-.156 (3.96) Dia. Mounting Holes

**Contact Detail** 

THIS IS A C.A.D. GENERATED DRAWING 544-Wire Wrap .050x.025(1.27x0.64) - Tail LG=.760(19.30) DO NOT MAKE MANUAL REVISIONS TO MASTER. .100 [2.54] Contact Spacing x .200 [5.08] Row Spacing