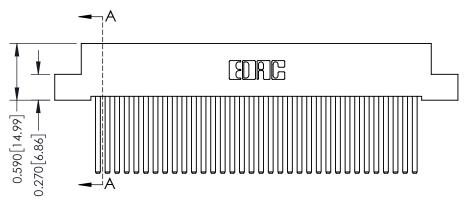

342 Assembly

THIS IS A C.A.D. GENERATED DRAWING DO NOT MAKE MANUAL REVISIONS TO MASTER. ISSUE NUMBER

ORIGINAL

1

| 342 / 392 Series Card Edge Connector<br>Contact Bend Detail |                                                                                                                                                                                                  | ACAD REFERENCE NO. 342 ENG MASTER |             |                  |        |
|-------------------------------------------------------------|--------------------------------------------------------------------------------------------------------------------------------------------------------------------------------------------------|-----------------------------------|-------------|------------------|--------|
|                                                             |                                                                                                                                                                                                  | DRAWN:                            | J.LEE       | DATE: OCT. 06/09 |        |
|                                                             |                                                                                                                                                                                                  | CHECKED:                          |             | DATE:            |        |
| TORONTO, ONTARIO                                            | THESE DRAWINGS AND SPECIFICATIONS ARE THE PROPERTY OF EDAC INC. AND SHALL NOT BE REPRODUCED, OR COPIED OR USED AS THE BASIS FOR THE MANUFACTURE OR SALE OF APPARATUS WITHOUT WRITTEN PERMISSION. | SCALE:                            | NTS         | SHEET :          | 2 OF 3 |
|                                                             |                                                                                                                                                                                                  | DRAWING                           | NUMBER      |                  | ISSUE  |
| YOUR CONNECTION TO QUALITY & SERVICE                        |                                                                                                                                                                                                  | 3                                 | 42 Assembly |                  | 1      |