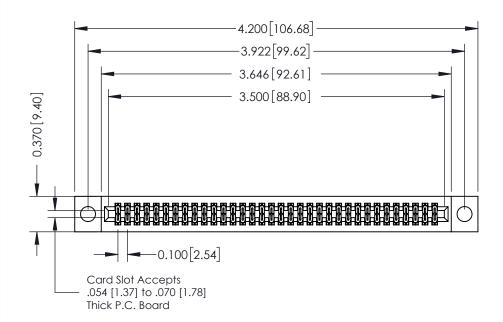

## **See Accompanying Pages for:**

- **Contact Bend Details**
- **Mounting Options**

342 / 392 Card Edge Connector Part Number: 392-068-544-204

YOUR CONNECTION TO QUALITY & SERVICE

342 ENG MASTER J.LEE DATE: OCT. 06/09 SHEET 1 OF 3