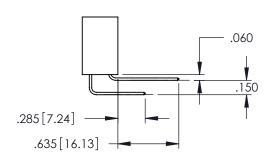

345/395 SERIES CARD EDGE CONNECTOR

.060 .200 .235 [5.97] .635 [16.13]

.152[3.86] .362 [9.19] .125(3.18) to .210(5.33) **Outside Tails** .045(1.14) to .060(1.52) Between Tails

**Contact Code 558** 

Contact Code 559