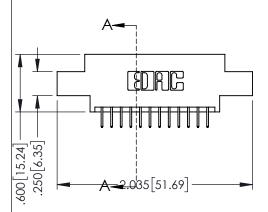

1

INSULATOR MATERIAL: THERMOPLASTIC PBT BLACK, UL 94V-0

CONTACT MATERIAL; COPPER TIN ALLOY CONTACT PLATING: GOLD ON THE MATING AREA, TIN PLATING ON THE CONTACT TAILS, NICKEL UNDERPLATE

|  |  | .330[8.38] CARD SLOT<br>160[4.06] POINT OF CO |
|--|--|-----------------------------------------------|
|  |  | SECTION A-A                                   |
|  |  |                                               |