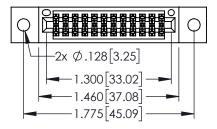

<u>Contact Dimensions:</u>
524-P.C. Tail .018 Sq.(0.46 Sq.) - Tail LG=.175(4.45)
.100 (2.54) Contact Spacing x .200 (5.08) Row Spacing

POINT OF CONTACT

ACAD REFERENCE NO. 345-ENG-MASTER

DATE:MAY.16/2017

SHEET 1 OF 2