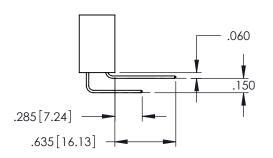

Contact Dimensions: 559-90 Degree Bend (Code 541 Contacts) See Sheet 2 for Contact Code 555, 556, 558, 559, 560 Dimensions

- INSULATOR MATERIAL: THERMOPLASTIC PBT BLACK, UL 94V-0
- CONTACT MATERIAL; COPPER TIN ALLOY CONTACT PLATING: GOLD ON THE MATING AREA, TIN PLATING ON THE CONTACT TAILS, NICKEL UNDERPLATE