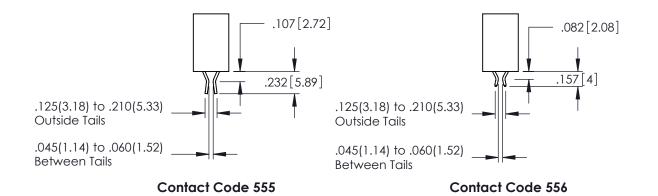

345/395 SERIES CARD EDGE CONNECTOR CONTACT CODE 555,556,558,559,560 DIMENSIONS

YOUR CONNECTION TO QUALITY & SERVICE

|    | ACAD REFERENCE NO. 345-ENG-MASTER |                  |  |  |
|----|-----------------------------------|------------------|--|--|
| 2  | DRAWN: R.STA.MONICA               | DATE:MAY.16/2017 |  |  |
| S  | CHECKED:                          | DATE:            |  |  |
| )  | SCALE: 1:1                        | SHEET 2 OF 2     |  |  |
| ED | DRAWING NUMBER                    | ISSUE            |  |  |

Contact Dimensions: 559-90 Degree Bend (Code 541 Contacts) See Sheet 2 for Contact Code 555, 556, 558, 559, 560 Dimensions

- INSULATOR MATERIAL: THERMOPLASTIC PBT BLACK, UL 94V-0
- CONTACT MATERIAL; COPPER TIN ALLOY CONTACT PLATING: GOLD ON THE MATING AREA, TIN PLATING ON THE CONTACT TAILS, NICKEL UNDERPLATE