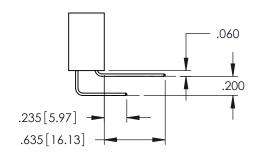

Contact Dimensions: 559-90 Degree Bend (Code 541 Contacts) See Sheet 2 for Contact Code 555, 556, 558, 559, 560 Dimensions

- INSULATOR MATERIAL: THERMOPLASTIC PBT BLACK, UL 94V-0
- CONTACT MATERIAL; COPPER TIN ALLOY CONTACT PLATING: GOLD ON THE MATING AREA, TIN PLATING ON THE CONTACT TAILS, NICKEL UNDERPLATE