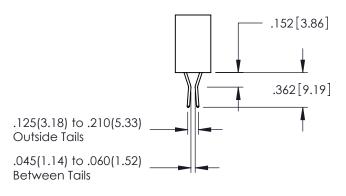

| SECTION A-A |
|-------------|

**Contact Code 558** 

Contact Code 559

**Contact Code 560** 

INSULATOR MATERIAL: THERMOPLASTIC POLYESTER, UL 94V-0

DAP MATERIAL AVAILABLE UPON REQUEST

CONTACT MATERIAL; COPPER ALLOY CONTACT PLATING: GOLD ON THE MATING AREA, TIN PLATING ON THE CONTACT TAILS, NICKEL UNDERPLATE