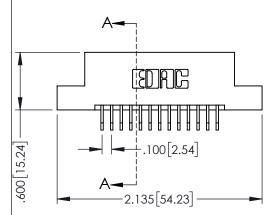

| SECTION A-A |
|-------------|

**Contact Code 558** 

Contact Code 559

**Contact Code 560** 

INSULATOR MATERIAL: THERMOPLASTIC POLYESTER, UL 94V-0

DAP MATERIAL AVAILABLE UPON REQUEST

CONTACT MATERIAL; COPPER ALLOY CONTACT PLATING: GOLD ON THE MATING AREA, TIN PLATING ON THE CONTACT TAILS, NICKEL UNDERPLATE

345/395 SERIES CARD EDGE CONNECTOR CONTACT CODE 555,556,558,559,560 DIMENSIONS

YOUR CONNECTION TO QUALITY & SERVICE

|    | ACAD REFERENCE NO. 345-ENG-MASTER |                  |  |  |
|----|-----------------------------------|------------------|--|--|
| 2  | DRAWN: R.STA.MONICA               | DATE:MAY.16/2017 |  |  |
| S  | CHECKED:                          | DATE:            |  |  |
| )  | SCALE: 1:1                        | SHEET 2 OF 2     |  |  |
| ED | DRAWING NUMBER                    | ISSUE            |  |  |