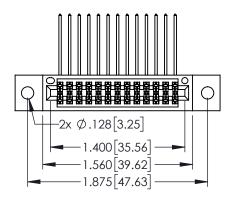

| 345/395 SERIES<br>PART NUMBER: |  |
|--------------------------------|--|

|                    | EDAC INC          |
|--------------------|-------------------|
|                    | TORONTO, ONTARIO  |
|                    | CANADA            |
| YOUR CONNECTION TO | QUALITY & SERVICE |

| ACAD REFERENCE NO. 345-ENG-MASTER |                  |  |
|-----------------------------------|------------------|--|
| DRAWN: R.STA.MONICA               | DATE:MAY.16/2017 |  |
| CHECKED:                          | DATE:            |  |
| SCALE: 1:1                        | SHEET 1 OF 2     |  |
| DRAWING NUMBER                    | ISSUE            |  |
| 345-ENG-MASTER                    | 1                |  |