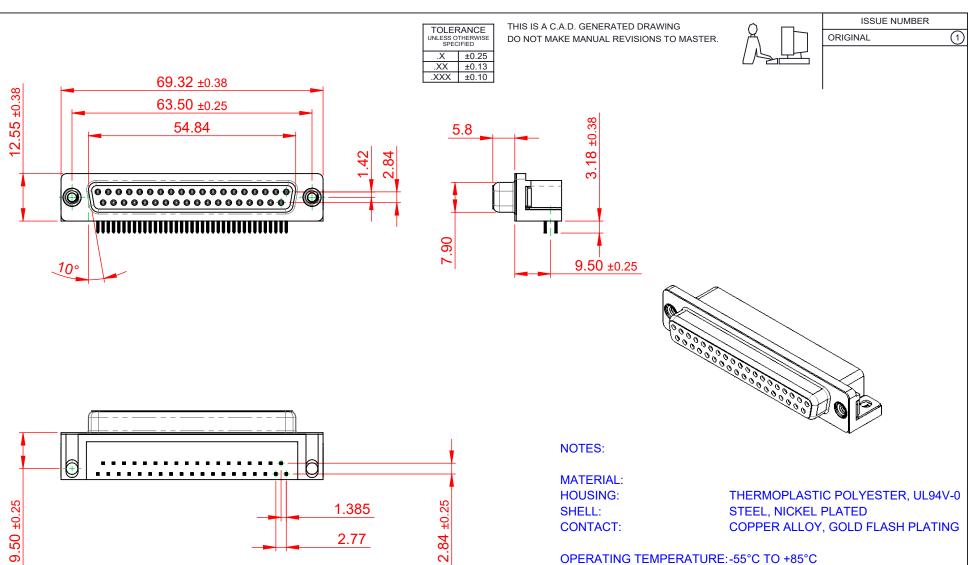

**CURRENT RATING: 3A PER CONTACT** CONTACT RESISTANCE:  $25m\Omega$  MAX. **INSULATOR RESISTANCE:** 5000MΩ min. DIELECTRIC WITHSTANDING VOLTAGE: 1000V AC rms

| 622 SERIES D-SUB CONNECTOR                                            |                                                                                                                                                                                                                | SW REFERENCE NO.: 622 ASSEMBLY       |                    |       |
|-----------------------------------------------------------------------|----------------------------------------------------------------------------------------------------------------------------------------------------------------------------------------------------------------|--------------------------------------|--------------------|-------|
|                                                                       |                                                                                                                                                                                                                | DRAWN: C.B                           | DATE: AUG. 01/2018 |       |
|                                                                       |                                                                                                                                                                                                                | CHECKED:                             | DATE:              |       |
| EDAC INC<br>TORONTO, ONTARIO<br>CANADA<br>ECTION TO QUALITY & SERVICE | THESE DRAWINGS AND SPECIFICATIONS<br>ARE THE PROPERTY OF EDAC INC.,AND<br>SHALL NOT BE REPRODUCED,OR COPIED<br>OR USED AS THE BASIS FOR THE<br>MANUFACTURE OR SALE OF APPARATUS<br>WITHOUT WRITTEN PERMISSION. | SCALE: (IN C.A.D. 1:1)               | SHEET 1 OF         | 1     |
|                                                                       |                                                                                                                                                                                                                | DRAWING NUMBER: 622-037-260-012 ISSU |                    | ISSUE |
|                                                                       |                                                                                                                                                                                                                | PART NUMBER: 622-037-                | 260-012            | 1     |