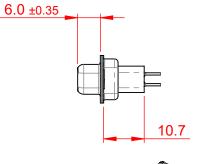

|  | 628 SERIES D-SUB CONNECTOR           |                                                                                                                                                                                                                | SW REFERENCE NO.: 628 ASSEMBLY |                  |       |
|--|--------------------------------------|----------------------------------------------------------------------------------------------------------------------------------------------------------------------------------------------------------------|--------------------------------|------------------|-------|
|  |                                      |                                                                                                                                                                                                                | DRAWN: C.B                     | DATE: AUG. 01/20 | 018   |
|  |                                      |                                                                                                                                                                                                                | CHECKED:                       | DATE:            |       |
|  |                                      | THESE DRAWINGS AND SPECIFICATIONS<br>ARE THE PROPERTY OF EDAC INC.,AND<br>SHALL NOT BE REPRODUCED,OR COPIED<br>OR USED AS THE BASIS FOR THE<br>MANUFACTURE OR SALE OF APPARATUS<br>WITHOUT WRITTEN PERMISSION. | SCALE: 1:1                     | SHEET 1 OF       | 1     |
|  | TORONTO, ONTARIO<br>CANADA           |                                                                                                                                                                                                                | DRAWING NUMBER: 628-009-3      | 321-251          | ISSUE |
|  | YOUR CONNECTION TO QUALITY & SERVICE |                                                                                                                                                                                                                | PART NUMBER: 628-009-3         | 321-251          | 1     |