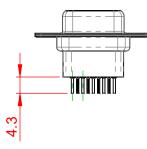

## NOTES:

MATERIAL:

HOUSING: THERMOPLASTIC POLYESTER, UL94V-0 SHELL: STEEL, TIN PLATED CONTACT: COPPER ALLOY, 15µ GOLD PLATED OPERATING TEMPERATURE: -55°C to +85°C

CURRENT RATING: 3A PER CONTACT CONTACT RESISTANCE: 25mQ MAX. INSULATOR RESISTANCE: 5000MΩ min. DIELECTRIC WITHSTANDING VOLTAGE: 1000V AC rms