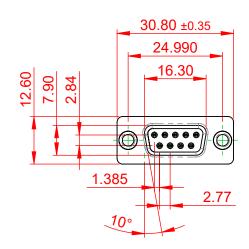

|  | 628 SERIES D-SUB CONNECTOR           |                                                                                                                                                                                                                | SW REFERENCE NO.: 628 ASSEMBLY |                  |       |
|--|--------------------------------------|----------------------------------------------------------------------------------------------------------------------------------------------------------------------------------------------------------------|--------------------------------|------------------|-------|
|  |                                      |                                                                                                                                                                                                                | DRAWN: C.B                     | DATE: AUG. 01/20 | 018   |
|  |                                      |                                                                                                                                                                                                                | CHECKED:                       | DATE:            |       |
|  |                                      | THESE DRAWINGS AND SPECIFICATIONS<br>ARE THE PROPERTY OF EDAC INC.,AND<br>SHALL NOT BE REPRODUCED,OR COPIED<br>OR USED AS THE BASIS FOR THE<br>MANUFACTURE OR SALE OF APPARATUS<br>WITHOUT WRITTEN PERMISSION. | SCALE: 1:1                     | SHEET 1 OF       | 1     |
|  | TORONTO, ONTARIO<br>CANADA           |                                                                                                                                                                                                                | DRAWING NUMBER: 628-009-3      | 321-251          | ISSUE |
|  | YOUR CONNECTION TO QUALITY & SERVICE |                                                                                                                                                                                                                | PART NUMBER: 628-009-3         | 321-251          | 1     |