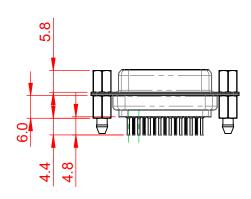

## 6.0 ±0.35

(1)

NOTES:

MATERIAL:

HOUSING: THERMOPLASTIC POLYESTER, UL94V-0 SHELL: STEEL, NICKEL PLATED CONTACT: COPPER ALLOY, GOLD FLASH PLATED OPERATING TEMPERATURE: -55°C to +105°C

CURRENT RATING: 3A PER CONTACT CONTACT RESISTANCE:  $25m\Omega$  MAX. INSULATOR RESISTANCE:  $5000M\Omega$  min. DIELECTRIC WITHSTANDING VOLTAGE: 1000V AC rms