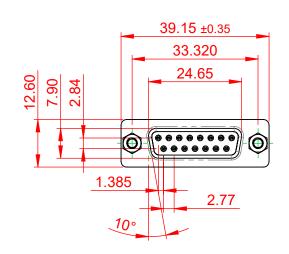

## 6.0 ±0.35

(1)

NOTES:

MATERIAL:

HOUSING: THERMOPLASTIC POLYESTER, UL94V-0 SHELL: STEEL, NICKEL PLATED CONTACT: COPPER ALLOY, GOLD FLASH PLATED OPERATING TEMPERATURE: -55°C to +105°C

CURRENT RATING: 3A PER CONTACT CONTACT RESISTANCE:  $25m\Omega$  MAX. INSULATOR RESISTANCE:  $5000M\Omega$  min. DIELECTRIC WITHSTANDING VOLTAGE: 1000V AC rms