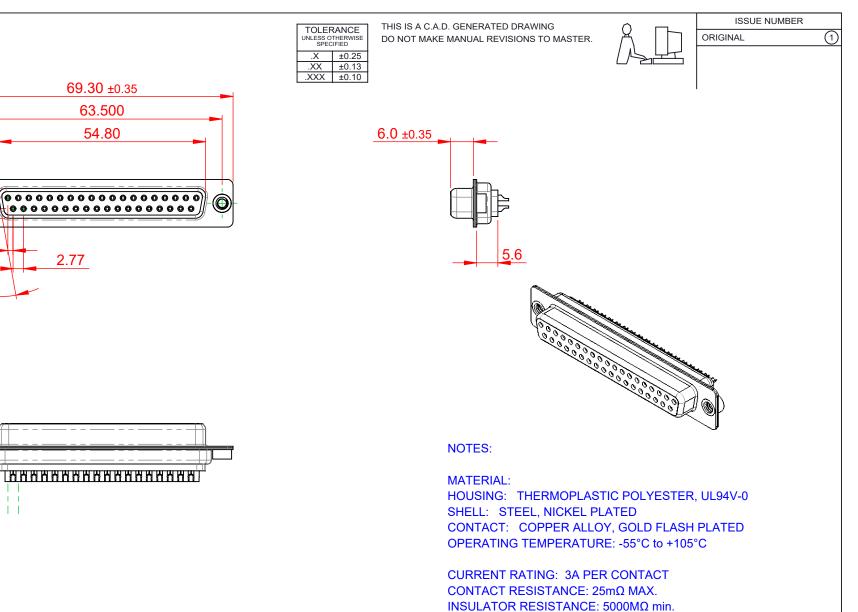

DIELECTRIC WITHSTANDING VOLTAGE: 1000V AC rms

| 628 SERIES D-SUB CONNECTOR           |                                                                      | SW REFERENCE NO.: 628 ASSEMBLY  |                  |       |
|--------------------------------------|----------------------------------------------------------------------|---------------------------------|------------------|-------|
|                                      |                                                                      | DRAWN: C.B                      | DATE: AUG. 01/20 | 018   |
|                                      |                                                                      | CHECKED:                        | DATE:            |       |
| EDAC INC                             | THESE DRAWINGS AND SPECIFICATIONS<br>ARE THE PROPERTY OF EDAC INCAND | SCALE: 1:1                      | SHEET 1 OF       | 1     |
| TORONTO, ONTARIO<br>CANADA           | SHALL NOT BE REPRODUCED, OR COPIED<br>OR USED AS THE BASIS FOR THE   | DRAWING NUMBER: 628-037-222-062 |                  | ISSUE |
| YOUR CONNECTION TO QUALITY & SERVICE | MANUFACTURE OR SALE OF APPARATUS<br>WITHOUT WRITTEN PERMISSION.      | PART NUMBER: 628-037-           | 222-062          | 1     |

12.60 7.90 2.84

10°

1.385

THIS SERIES FULLY CONFORMS TO THE EUROPEAN UNION DIRECTIVES 2011/65/EU FOR RoHS COMPLIANCY.

| SW REFERENCE NO.:   628 JUNE     DRAWN:   C.B     DATE:   AUG.     CHECKED:   DATE:     SCALE:   1:1     DRAWING NUMBER:   628-037-22-062     PART NUMBER:   628-037-22-062 |                                |                    |  |  |  |
|-----------------------------------------------------------------------------------------------------------------------------------------------------------------------------|--------------------------------|--------------------|--|--|--|
| CHECKED:     DATE:       SCALE:     1:1     0F     1       DRAWING NUMBER:     628-037-222-062     ISSUE                                                                    | SW REFERENCE NO.: 628 ASSEMBLY |                    |  |  |  |
| SCALE: 1:1 SHEET 1 OF 1   DRAWING NUMBER: 628-037-222-062 ISSUE                                                                                                             | DRAWN: C.B                     | DATE: AUG. 01/2018 |  |  |  |
| DRAWING NUMBER: 628-037-222-062 ISSUE                                                                                                                                       | CHECKED:                       | DATE:              |  |  |  |
| 1                                                                                                                                                                           | SCALE: 1:1                     | SHEET 1 OF 1       |  |  |  |
| PART NUMBER: 628-037-222-062 1                                                                                                                                              | DRAWING NUMBER: 628-03         | 37-222-062 ISSUE   |  |  |  |
|                                                                                                                                                                             | PART NUMBER: 628-03            | 628-037-222-062 1  |  |  |  |