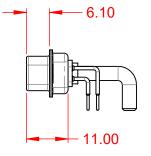

|--|

| ISSUE NUMBER |     |
|--------------|-----|
| ORIGINAL     | (1) |

NOTES:

MATERIAL: HOUSING: SHELL: CONTACT:

THERMOPLASTIC POLYESTER, UL94V-0 STEEL, TIN PLATED COPPER ALLOY, 30µ" GOLD PLATED

40A (CURRENT) POWER/CO-AX CONTACT RATING: (IF PRESENT) SIGNAL CONTACT CURRENT RATING: 5A PER CONTACT SIGNAL CONTACT RESISTANCE:  $10m\Omega$  MAX. INSULATOR RESISTANCE:

.XX ±0.13 .XXX ±0.05

DIELECTRIC WITHSTANDING VOLTAGE:

**OPERATING TEMPERATURE:** 

-55°C ~ 125°C

5000MΩ min.

1000V AC rms

|                    | COMBINATION D-SUB                                 |                                                                                                                                       |                                                                        | SW REFERENCE NO.: 629 COMBO ASSEMBLY |          |                    |    |    |  |
|--------------------|---------------------------------------------------|---------------------------------------------------------------------------------------------------------------------------------------|------------------------------------------------------------------------|--------------------------------------|----------|--------------------|----|----|--|
|                    |                                                   |                                                                                                                                       |                                                                        | DRAWN: C.B                           |          | DATE: JAN. 01/2019 |    | 19 |  |
|                    |                                                   |                                                                                                                                       |                                                                        | CHECKED:                             |          | DATE:              |    |    |  |
|                    |                                                   | EDAC INC                                                                                                                              | THESE DRAWINGS AND SPECIFICATIONS<br>ARE THE PROPERTY OF EDAC INC.,AND | SCALE: (IN C.A.D.                    | 1:1)     | SHEET 1            | OF | 2  |  |
| YOUR CONNECTION TO | TORONTO, ONTARIO<br>CANADA<br>O QUALITY & SERVICE | SHALL NOT BE REPRODUCED, OR COPIED<br>OR USED AS THE BASIS FOR THE<br>MANUFACTURE OR SALE OF APPARATUS<br>WITHOUT WRITTEN PERMISSION. | DRAWING NUMBER:                                                        | /1650-4T1                            |          | ISSUE              |    |    |  |
|                    |                                                   |                                                                                                                                       | PART NUMBER:                                                           | 629-21W                              | 1650-4T1 |                    | 1  |    |  |