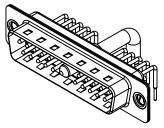

|--|

| ISSUE NUMBER |     |
|--------------|-----|
| ORIGINAL     | (1) |

NOTES:

MATERIAL: HOUSING: SHELL: CONTACT:

THERMOPLASTIC POLYESTER, UL94V-0 STEEL, TIN PLATED COPPER ALLOY, 30µ" GOLD PLATED

40A (CURRENT) POWER/CO-AX CONTACT RATING: (IF PRESENT) SIGNAL CONTACT CURRENT RATING: 5A PER CONTACT SIGNAL CONTACT RESISTANCE:  $10m\Omega$  MAX. INSULATOR RESISTANCE:

.XX ±0.13 .XXX ±0.05

DIELECTRIC WITHSTANDING VOLTAGE:

**OPERATING TEMPERATURE:** 

-55°C ~ 125°C

5000MΩ min.

1000V AC rms

|                    | COMBINATION D-SUB                                 |                                                                                                                                       |                                                                        | SW REFERENCE NO.: 629 COMBO ASSEMBLY |          |                    |    |    |  |
|--------------------|---------------------------------------------------|---------------------------------------------------------------------------------------------------------------------------------------|------------------------------------------------------------------------|--------------------------------------|----------|--------------------|----|----|--|
|                    |                                                   |                                                                                                                                       |                                                                        | DRAWN: C.B                           |          | DATE: JAN. 01/2019 |    | 19 |  |
|                    |                                                   |                                                                                                                                       |                                                                        | CHECKED:                             |          | DATE:              |    |    |  |
|                    |                                                   | EDAC INC                                                                                                                              | THESE DRAWINGS AND SPECIFICATIONS<br>ARE THE PROPERTY OF EDAC INC.,AND | SCALE: (IN C.A.D.                    | 1:1)     | SHEET 1            | OF | 2  |  |
| YOUR CONNECTION TO | TORONTO, ONTARIO<br>CANADA<br>O QUALITY & SERVICE | SHALL NOT BE REPRODUCED, OR COPIED<br>OR USED AS THE BASIS FOR THE<br>MANUFACTURE OR SALE OF APPARATUS<br>WITHOUT WRITTEN PERMISSION. | DRAWING NUMBER:                                                        | /1650-4T1                            |          | ISSUE              |    |    |  |
|                    |                                                   |                                                                                                                                       | PART NUMBER:                                                           | 629-21W                              | 1650-4T1 |                    | 1  |    |  |