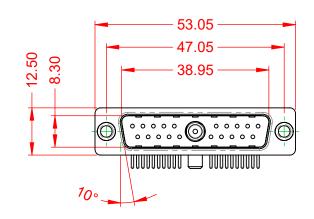

|--|

| ISSUE NUMBER |     |
|--------------|-----|
| ORIGINAL     | (1) |

NOTES:

MATERIAL: HOUSING: SHELL: CONTACT:

THERMOPLASTIC POLYESTER, UL94V-0 STEEL, TIN PLATED COPPER ALLOY, 30µ" GOLD PLATED

40A (CURRENT) POWER/CO-AX CONTACT RATING: (IF PRESENT) SIGNAL CONTACT CURRENT RATING: 5A PER CONTACT SIGNAL CONTACT RESISTANCE:  $10m\Omega$  MAX. INSULATOR RESISTANCE:

.XX ±0.13 .XXX ±0.05

DIELECTRIC WITHSTANDING VOLTAGE:

**OPERATING TEMPERATURE:** 

-55°C ~ 125°C

5000MΩ min.

1000V AC rms

|                    | COMBINATION D-SUB                                 |                                                                                                                                       |                                                                        | SW REFERENCE NO.: 629 COMBO ASSEMBLY |          |                    |    |    |  |
|--------------------|---------------------------------------------------|---------------------------------------------------------------------------------------------------------------------------------------|------------------------------------------------------------------------|--------------------------------------|----------|--------------------|----|----|--|
|                    |                                                   |                                                                                                                                       |                                                                        | DRAWN: C.B                           |          | DATE: JAN. 01/2019 |    | 19 |  |
|                    |                                                   |                                                                                                                                       |                                                                        | CHECKED:                             |          | DATE:              |    |    |  |
|                    |                                                   | EDAC INC                                                                                                                              | THESE DRAWINGS AND SPECIFICATIONS<br>ARE THE PROPERTY OF EDAC INC.,AND | SCALE: (IN C.A.D.                    | 1:1)     | SHEET 1            | OF | 2  |  |
| YOUR CONNECTION TO | TORONTO, ONTARIO<br>CANADA<br>O QUALITY & SERVICE | SHALL NOT BE REPRODUCED, OR COPIED<br>OR USED AS THE BASIS FOR THE<br>MANUFACTURE OR SALE OF APPARATUS<br>WITHOUT WRITTEN PERMISSION. | DRAWING NUMBER:                                                        | /1650-4T1                            |          | ISSUE              |    |    |  |
|                    |                                                   |                                                                                                                                       | PART NUMBER:                                                           | 629-21W                              | 1650-4T1 |                    | 1  |    |  |