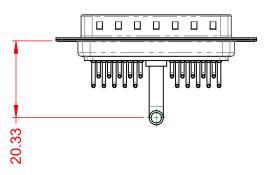

|--|

| ISSUE NUMBER |     |
|--------------|-----|
| ORIGINAL     | (1) |

NOTES:

MATERIAL: HOUSING: SHELL: CONTACT:

THERMOPLASTIC POLYESTER, UL94V-0 STEEL, TIN PLATED COPPER ALLOY, 30µ" GOLD PLATED

40A (CURRENT) POWER/CO-AX CONTACT RATING: (IF PRESENT) SIGNAL CONTACT CURRENT RATING: 5A PER CONTACT SIGNAL CONTACT RESISTANCE:  $10m\Omega$  MAX. INSULATOR RESISTANCE:

.XX ±0.13 .XXX ±0.05

DIELECTRIC WITHSTANDING VOLTAGE:

**OPERATING TEMPERATURE:** 

-55°C ~ 125°C

5000MΩ min.

1000V AC rms

|                    | COMBINATION D-SUB                                 |                                                                                                                                       |                                                                        | SW REFERENCE NO.: 629 COMBO ASSEMBLY |          |                    |    |    |  |
|--------------------|---------------------------------------------------|---------------------------------------------------------------------------------------------------------------------------------------|------------------------------------------------------------------------|--------------------------------------|----------|--------------------|----|----|--|
|                    |                                                   |                                                                                                                                       |                                                                        | DRAWN: C.B                           |          | DATE: JAN. 01/2019 |    | 19 |  |
|                    |                                                   |                                                                                                                                       |                                                                        | CHECKED:                             |          | DATE:              |    |    |  |
|                    |                                                   | EDAC INC                                                                                                                              | THESE DRAWINGS AND SPECIFICATIONS<br>ARE THE PROPERTY OF EDAC INC.,AND | SCALE: (IN C.A.D.                    | 1:1)     | SHEET 1            | OF | 2  |  |
| YOUR CONNECTION TO | TORONTO, ONTARIO<br>CANADA<br>O QUALITY & SERVICE | SHALL NOT BE REPRODUCED, OR COPIED<br>OR USED AS THE BASIS FOR THE<br>MANUFACTURE OR SALE OF APPARATUS<br>WITHOUT WRITTEN PERMISSION. | DRAWING NUMBER:                                                        | /1650-4T1                            |          | ISSUE              |    |    |  |
|                    |                                                   |                                                                                                                                       | PART NUMBER:                                                           | 629-21W                              | 1650-4T1 |                    | 1  |    |  |