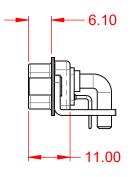

.XX ±0.13 .XXX ±0.05

|                                      |                                                                                                                                       | SW REFERENCE NO.: 629 COMBO ASSEMBLY |                  |       |
|--------------------------------------|---------------------------------------------------------------------------------------------------------------------------------------|--------------------------------------|------------------|-------|
| COMBINATION                          | COMBINATION D-SUB                                                                                                                     | DRAWN: C.B                           | DATE: JAN. 01/20 | 19    |
|                                      |                                                                                                                                       | CHECKED:                             | DATE:            |       |
| EDAC INC                             | THESE DRAWINGS AND SPECIFICATIONS<br>ARE THE PROPERTY OF EDAC INC.,AND                                                                | SCALE: (IN C.A.D. 1:1)               | SHEET 1 OF       | 2     |
| TORONTO, ONTARIO<br>CANADA           | SHALL NOT BE REPRODUCED, OR COPIED<br>OR USED AS THE BASIS FOR THE<br>MANUFACTURE OR SALE OF APPARATUS<br>WITHOUT WRITTEN PERMISSION. | DRAWING NUMBER: 629-24W              | 7640-7TE         | ISSUE |
| YOUR CONNECTION TO QUALITY & SERVICE |                                                                                                                                       | PART NUMBER: 629-24W                 | 7640-7TE         | 1     |