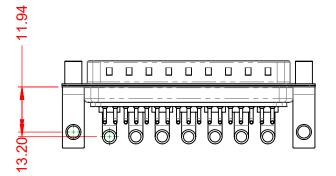

.XX ±0.13 .XXX ±0.05

|                                      |                                                                                                                                       | SW REFERENCE NO.: 629 COMBO ASSEMBLY |                  |       |
|--------------------------------------|---------------------------------------------------------------------------------------------------------------------------------------|--------------------------------------|------------------|-------|
| COMBINATION                          | COMBINATION D-SUB                                                                                                                     | DRAWN: C.B                           | DATE: JAN. 01/20 | 19    |
|                                      |                                                                                                                                       | CHECKED:                             | DATE:            |       |
| EDAC INC                             | THESE DRAWINGS AND SPECIFICATIONS<br>ARE THE PROPERTY OF EDAC INC.,AND                                                                | SCALE: (IN C.A.D. 1:1)               | SHEET 1 OF       | 2     |
| TORONTO, ONTARIO<br>CANADA           | SHALL NOT BE REPRODUCED, OR COPIED<br>OR USED AS THE BASIS FOR THE<br>MANUFACTURE OR SALE OF APPARATUS<br>WITHOUT WRITTEN PERMISSION. | DRAWING NUMBER: 629-24W              | 7640-7TE         | ISSUE |
| YOUR CONNECTION TO QUALITY & SERVICE |                                                                                                                                       | PART NUMBER: 629-24W                 | 7640-7TE         | 1     |