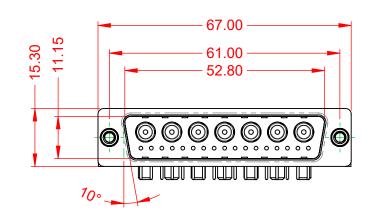

.XX ±0.13 .XXX ±0.05

|                                      |                                                                                                                                       | SW REFERENCE NO.: 629 COMBO ASSEMBLY |                  |       |
|--------------------------------------|---------------------------------------------------------------------------------------------------------------------------------------|--------------------------------------|------------------|-------|
| COMBINATION                          | COMBINATION D-SUB                                                                                                                     | DRAWN: C.B                           | DATE: JAN. 01/20 | 19    |
|                                      |                                                                                                                                       | CHECKED:                             | DATE:            |       |
| EDAC INC                             | THESE DRAWINGS AND SPECIFICATIONS<br>ARE THE PROPERTY OF EDAC INC.,AND                                                                | SCALE: (IN C.A.D. 1:1)               | SHEET 1 OF       | 2     |
| TORONTO, ONTARIO<br>CANADA           | SHALL NOT BE REPRODUCED, OR COPIED<br>OR USED AS THE BASIS FOR THE<br>MANUFACTURE OR SALE OF APPARATUS<br>WITHOUT WRITTEN PERMISSION. | DRAWING NUMBER: 629-24W              | 7640-7TE         | ISSUE |
| YOUR CONNECTION TO QUALITY & SERVICE |                                                                                                                                       | PART NUMBER: 629-24W                 | 7640-7TE         | 1     |