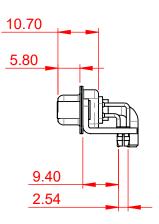

(1)





## NOTES:

| MATERIAL:<br>HOUSING:<br>SHELL:<br>CONTACT: | THERMOPLASTIC POLYESTER, UL94V-0<br>STEEL, NICKEL PLATED<br>COPPER ALLOY, GOLD FLASH PLATED |
|---------------------------------------------|---------------------------------------------------------------------------------------------|
| OPERATING TEMPERATURE:                      | -55°C ~ 125°C                                                                               |

POWER/CO-AX CONTACT RATING: 20A (CURRENT) (IF PRESENT) SIGNAL CONTACT CURRENT RATING: 5A PER CONTACT SIGNAL CONTACT RESISTANCE: 10mΩ MAX.

**INSULATOR RESISTANCE:** DIELECTRIC WITHSTANDING VOLTAGE:

.XX ±0.13

.XXX ±0.05



|             | COMBINATION D-SUB                                                      |