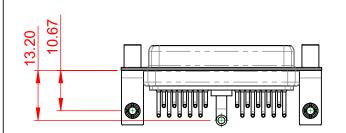

.XXX ±0.05

|             | COMBINATION D-SUB                                                      |                                                                                                                                       | SW REFERENCE NO.: 630 COMBO ASSEMBLY |                  |       |
|-------------|------------------------------------------------------------------------|---------------------------------------------------------------------------------------------------------------------------------------|--------------------------------------|------------------|-------|
|             |                                                                        |                                                                                                                                       | DRAWN: C.B                           | DATE: JAN. 01/20 | 19    |
|             |                                                                        | CHECKED:                                                                                                                              | DATE:                                |                  |       |
|             | THESE DRAWINGS AND SPECIFICATIONS<br>ARE THE PROPERTY OF EDAC INC.,AND | SCALE: (IN C.A.D. 1:1)                                                                                                                | SHEET 1 OF                           | 2                |       |
|             | YOUR CONNECTION TO QUALITY & SERVICE                                   | SHALL NOT BE REPRODUCED, OR COPIED<br>OR USED AS THE BASIS FOR THE<br>MANUFACTURE OR SALE OF APPARATUS<br>WITHOUT WRITTEN PERMISSION. | DRAWING NUMBER: 630-21W1240-2N5      |                  | ISSUE |
| YOUR CONNEC |                                                                        |                                                                                                                                       | PART NUMBER: 630-21W                 | 1240-2N5         | 1     |