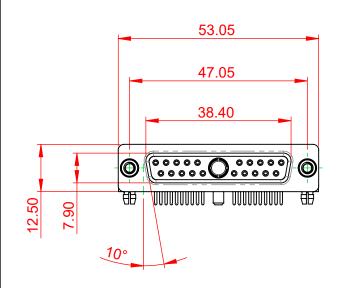

(1)





## NOTES:

| MATERIAL:<br>HOUSING:<br>SHELL:<br>CONTACT: | THERMOPLASTIC POLYESTER, UL94V-0<br>STEEL, NICKEL PLATED<br>COPPER ALLOY, GOLD FLASH PLATED |
|---------------------------------------------|---------------------------------------------------------------------------------------------|
| OPERATING TEMPERATURE:                      | -55°C ~ 125°C                                                                               |

POWER/CO-AX CONTACT RATING: 20A (CURRENT) (IF PRESENT) SIGNAL CONTACT CURRENT RATING: 5A PER CONTACT SIGNAL CONTACT RESISTANCE: 10mΩ MAX.

**INSULATOR RESISTANCE:** DIELECTRIC WITHSTANDING VOLTAGE:

.XX ±0.13

.XXX ±0.05



|             | COMBINATION D-SUB                                                      |