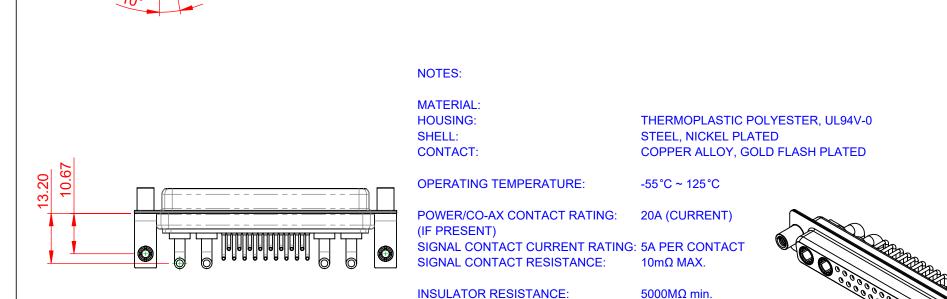

THIS IS A C.A.D. GENERATED DRAWING TOLERANCE UNLESS OTHERWISE SPECIFIED DO NOT MAKE MANUAL REVISIONS TO MASTER.

**ISSUE NUMBER** 

(1)

DIELECTRIC

WITHSTANDING VOLTAGE:

.X ±0.25 .XX ±0.13

.XXX ±0.05

10.70

1000V AC rms