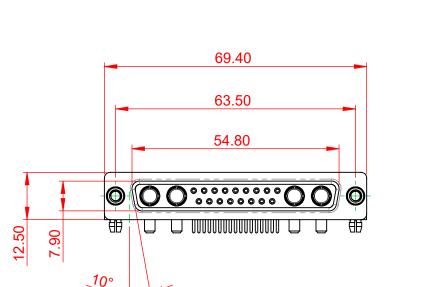

THIS IS A C.A.D. GENERATED DRAWING TOLERANCE UNLESS OTHERWISE SPECIFIED DO NOT MAKE MANUAL REVISIONS TO MASTER.

**ISSUE NUMBER** 

(1)





DIELECTRIC

WITHSTANDING VOLTAGE:

.X ±0.25 .XX ±0.13

.XXX ±0.05

10.70

5.80

| THIS SERIES FULLY CONFORMS TO<br>THE EUROPEAN UNION DIRECTIVES<br>2011/65/EU FOR RoHS COMPLIANCY. | YOUR CONNECTION TO QUALITY |
|---------------------------------------------------------------------------------------------------|----------------------------|

COMPLIANT

|                                                                                                                                                                          |                                 |                       | SW REFERENCE NO.: 630 COMBO ASSEMBLY |                    |            |