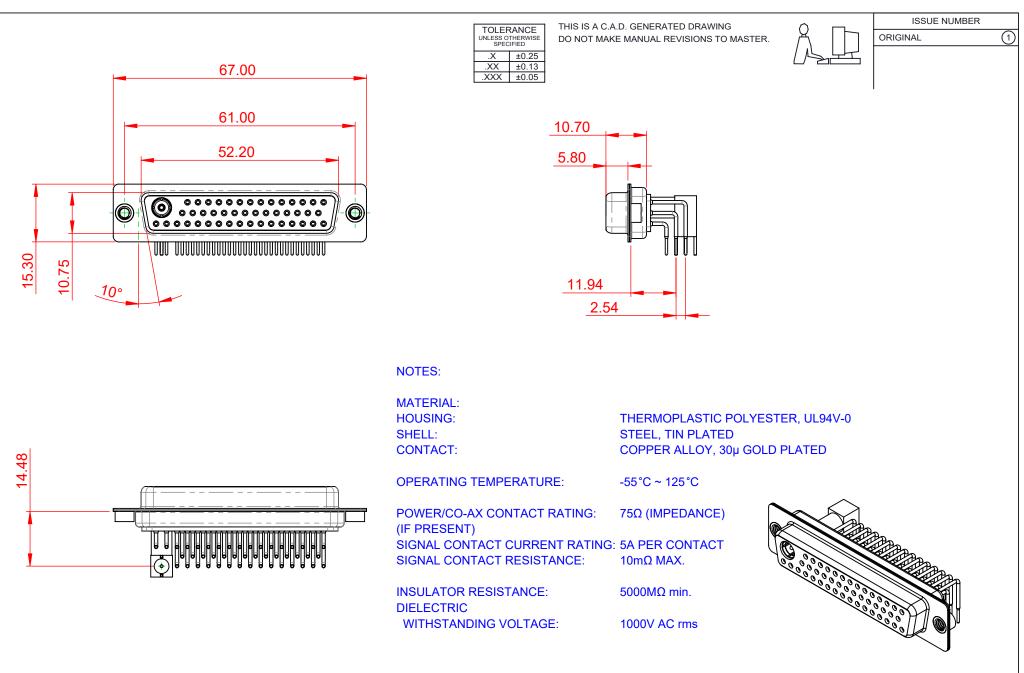

|                    |                                                               |                                                                                                                                                                                                                |                                 | SW REFERENCE NO.: 630 COMBO ASSEMBLY |       |  |
|--------------------|---------------------------------------------------------------|----------------------------------------------------------------------------------------------------------------------------------------------------------------------------------------------------------------|---------------------------------|--------------------------------------|-------|--|
|                    | COMBINATION D-SUB                                             |                                                                                                                                                                                                                | DRAWN: C.B                      | DATE: JAN. 01/20                     | 19    |  |
|                    |                                                               |                                                                                                                                                                                                                | CHECKED:                        | DATE:                                |       |  |
|                    | EDAC INC<br>TORONTO, ONTARIO<br>CANADA<br>O QUALITY & SERVICE | THESE DRAWINGS AND SPECIFICATIONS<br>ARE THE PROPERTY OF EDAC INC.,AND<br>SHALL NOT BE REPRODUCED,OR COPIED<br>OR USED AS THE BASIS FOR THE<br>MANUFACTURE OR SALE OF APPARATUS<br>WITHOUT WRITTEN PERMISSION. | SCALE: (IN C.A.D. 1:1)          | SHEET 1 OF                           | 2     |  |
|                    |                                                               |                                                                                                                                                                                                                | DRAWING NUMBER: 630-47W1640-7TA |                                      | ISSUE |  |
| YOUR CONNECTION TO |                                                               |                                                                                                                                                                                                                | PART NUMBER: 630-47W            | 1640-7TA                             | 1     |  |