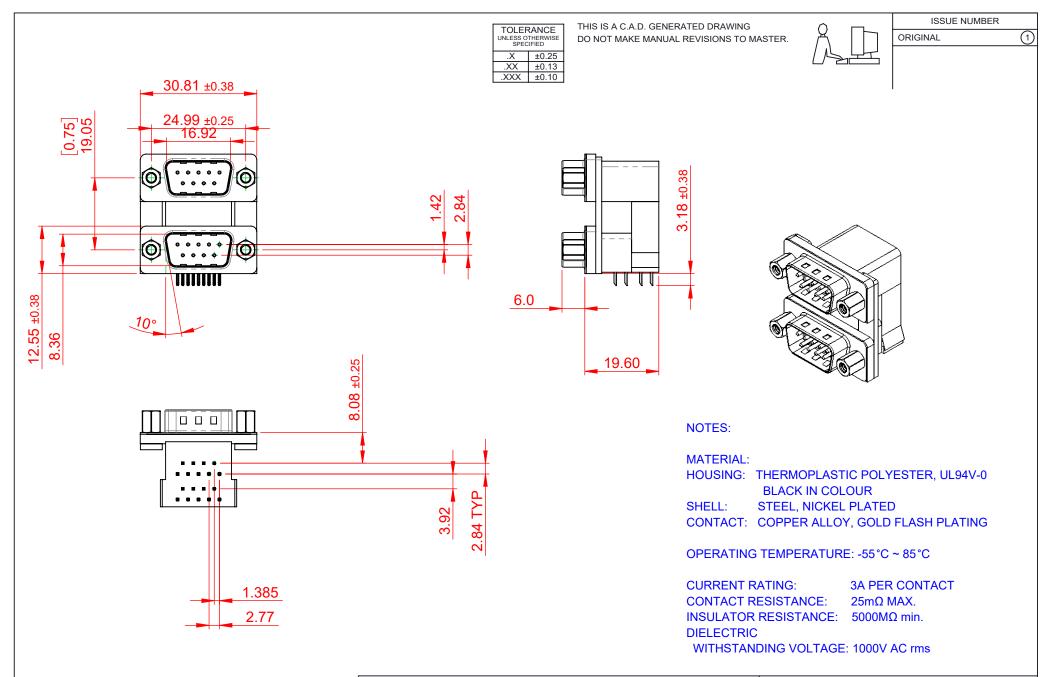

|         | 661 SERIES D-SUB CONNECTOR           |                                                                                                                                       | SW REFERENCE NO.: 661 ASSEMBLY  |                  |       |
|---------|--------------------------------------|---------------------------------------------------------------------------------------------------------------------------------------|---------------------------------|------------------|-------|
|         |                                      |                                                                                                                                       | DRAWN: C.B                      | DATE: AUG. 01/20 | )18   |
|         |                                      |                                                                                                                                       | CHECKED:                        | DATE:            |       |
| )       | EDAC INC                             | THESE DRAWINGS AND SPECIFICATIONS<br>ARE THE PROPERTY OF EDAC INCAND                                                                  | SCALE: 1:1                      | SHEET 1 OF       | 1     |
| S<br>Y. | TORONTO, ONTARIO<br>CANADA           | SHALL NOT BE REPRODUCED, OR COPIED<br>OR USED AS THE BASIS FOR THE<br>MANUFACTURE OR SALE OF APPARATUS<br>WITHOUT WRITTEN PERMISSION. | DRAWING NUMBER: 661-009-264-006 |                  | ISSUE |
|         | YOUR CONNECTION TO QUALITY & SERVICE |                                                                                                                                       | PART NUMBER: 661-009-           | 264-006          | 1     |