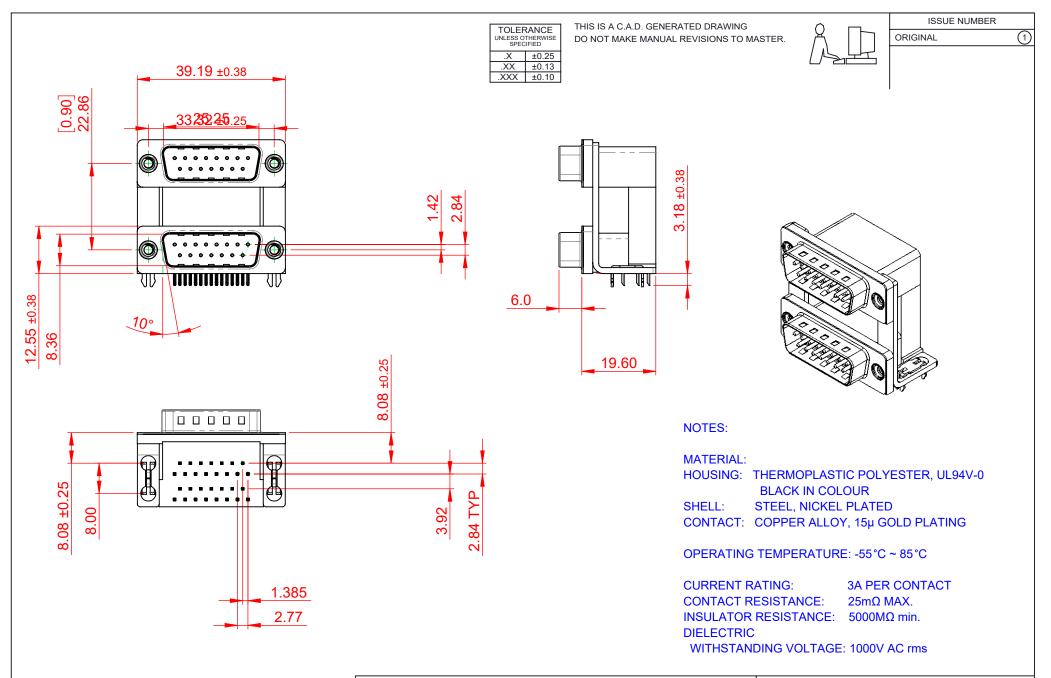

|                  | 661 SERIES D-SUB CONNECTOR           |                                                                                                                                       | SW REFERENCE NO.: 661 ASSEMBLY  |                  |       |
|------------------|--------------------------------------|---------------------------------------------------------------------------------------------------------------------------------------|---------------------------------|------------------|-------|
|                  |                                      |                                                                                                                                       | DRAWN: C.B                      | DATE: AUG. 01/20 | 018   |
|                  |                                      |                                                                                                                                       | CHECKED:                        | DATE:            |       |
| MS TO            | EDAC INC                             | THESE DRAWINGS AND SPECIFICATIONS<br>ARE THE PROPERTY OF EDAC INCAND                                                                  | SCALE: 1:1                      | SHEET 1 OF       | 1     |
| CTIVES<br>IANCY. | YOUR CONNECTION TO QUALITY & SERVICE | SHALL NOT BE REPRODUCED, OR COPIED<br>OR USED AS THE BASIS FOR THE<br>MANUFACTURE OR SALE OF APPARATUS<br>WITHOUT WRITTEN PERMISSION. | DRAWING NUMBER: 661-015-364-038 |                  | ISSUE |
|                  |                                      |                                                                                                                                       | PART NUMBER: 661                | -015-364-038     | 1     |