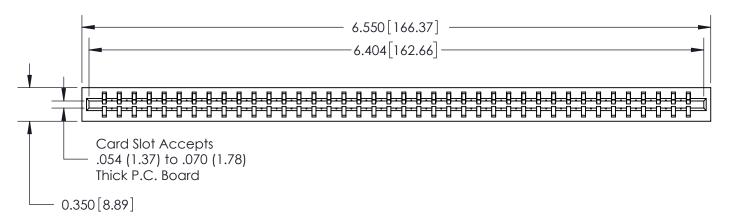

ORIGINAL

Contact Information
520-P.C. Tail, Regular Point - Tail LG.=.190(4.83)
.156" (3.96mm) Contact Spacing x .200" (5.08mm) Row Spacing

Note:

MBB switching contacts assembled in specified positions are available on request. 717 Series Ultra-Mate Card Edge Connector - Press Fit