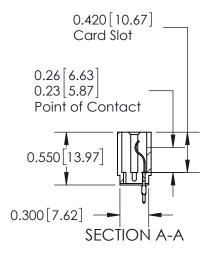

ORIGINAL

Contact Information
520-P.C. Tail, Regular Point - Tail LG.=.190(4.83)
.156" (3.96mm) Contact Spacing x .200" (5.08mm) Row Spacing

Note:

MBB switching contacts assembled in specified positions are available on request. 717 Series Ultra-Mate Card Edge Connector - Press Fit