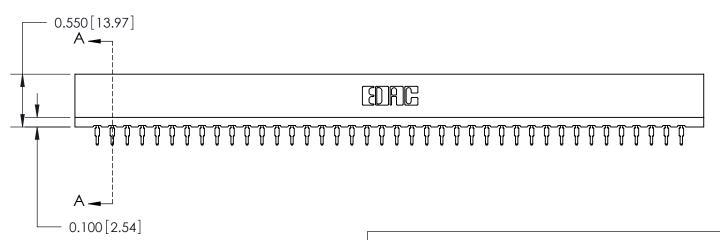

ORIGINAL

Contact Information
520-P.C. Tail, Regular Point - Tail LG.=.190(4.83)
.156" (3.96mm) Contact Spacing x .200" (5.08mm) Row Spacing

Note:

MBB switching contacts assembled in specified positions are available on request. 717 Series Ultra-Mate Card Edge Connector - Press Fit