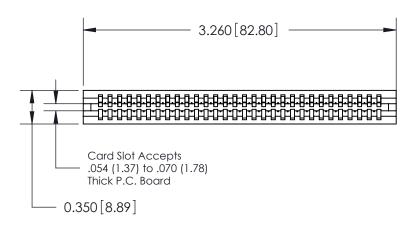

ACAD REFERENCE NO.

J.LEE

DRAWN:

CHECKED:

745 Series Ultra-Mate Card Edge Connector - Press Fit Part Number: 745-030-541-106 **EDAC INC** THESE DRAWINGS AND SPECIFICATIONS ARE THE PROPERTY OF EDAC INC.,AND TORONTO, ONTARIO SHALL NOT BE REPRODUCED, OR COPIED CANADA OR USED AS THE BASIS FOR THE MANUFACTURE OR SALE OF APPARATUS YOUR CONNECTION TO QUALITY & SERVICE