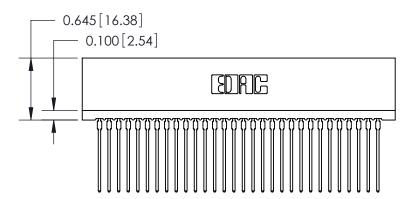

THIS IS A C.A.D. GENERATED DRAWING DO NOT MAKE MANUAL REVISIONS TO MASTER.

ISSUE NUMBER

ORIGINAL

Contact Information
541-Wire Wrap, Regular Point - Tail LG.=.750(19.05)
.100" (2.54mm) Contact Spacing x .200" (5.08mm) Row Spacing