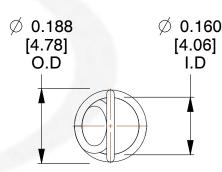

NOTES:

1. Material: Music Wire

2. Finish:

3. Sugg Max. Load : 0.550 (lbs)
4. Sugg Max. Deflection : 1.600 (in)

5. All Drawing Dimensions are in Inches [mm]

6. Coil Count%2

info@centuryspring.com

800.237.5225