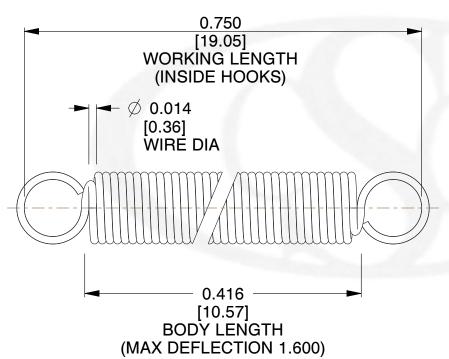

NOTES:

1. Material: Music Wire

2. Finish:

3. Sugg Max. Load : 0.550 (lbs)
4. Sugg Max. Deflection : 1.600 (in)

5. All Drawing Dimensions are in Inches [mm]

6. Coil Count%2

info@centuryspring.com

800.237.5225

SCALE

3.000

COMPONENT SPRINGS

ZZ3-11

EXTENSION SPRINGS

SHEET

1 of 1