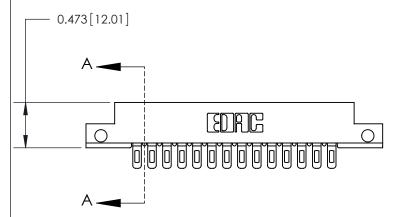

**Mounting Option** 

.128 (3.25) Dia. Side Mounting Holes

## **Contact Detail**

Wire Hole .089x.014(2.29x0.36) - Tail LG=.213(5.41)

.156 [3.96] Contact Spacing x .200 [5.08] Row Spacing







.175 [4.45] Point of Contact (Measured from bottom of Card Slot)

Card Slot Accepts .054 [1.37] to .070 [1.78] Thick P.C. Board

**See Accompanying Page for:** 

**Contact Bend Details** 

| 807/857 Series High Temp Card Edge Connector |
|----------------------------------------------|
| Part Number: 807-014-501-112                 |

YOUR CONNECTION TO QUALITY & SERVICE

J.LEE DATE: AUG. 11/09 NTS SHEET 1 OF 2

807 Assembly