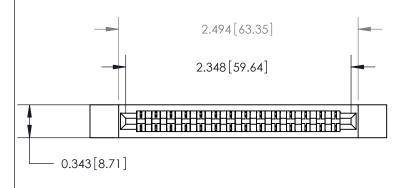

## **Contact Detail**

Wire Hole .089x.014(2.29x0.36) - Tail LG=.213(5.41)

.156 [3.96] Contact Spacing x .200 [5.08] Row Spacing

.175 [4.45] Point of Contact (Measured from bottom of Card Slot)

Card Slot Accepts .054 [1.37] to .070 [1.78] Thick P.C. Board