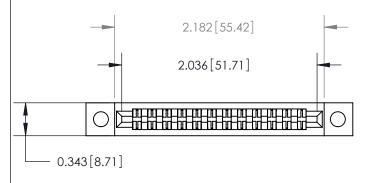

**Mounting Option** 

.128 (3.25) Dia. Mounting Holes

## **Contact Detail**

Wire Wrap .046x.013(1.17x0.33) - Tail LG=.520(13.21)

.156 [3.96] Contact Spacing x .200 [5.08] Row Spacing





.095 [2.41] Point of Contact (Measured from bottom of Card Slot)



**See Accompanying Page for:** 

**Contact Bend Details** 

807/857 Series High Temp Card Edge Connector Part Number: 807-024-542-202

YOUR CONNECTION TO QUALITY & SERVICE

| ACAD REFERENCE NO | . 807 ENG MASTER |
|-------------------|------------------|
| DRAWN: J.LEE SEC  | CTION/ALA?       |
| CHECKED:          | DATE:            |
| SCALE: NTS        | SHEET 1 OF 2     |
| DRAWING NUMBER    | ISSUE            |

807 Assembly