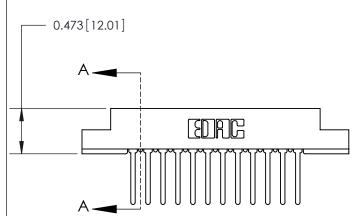

**Contact Bend Details** 

807/857 Series High Temp Card Edge Connector Part Number: 807-024-542-202

YOUR CONNECTION TO QUALITY & SERVICE

| ACAD REFERENCE NO | . 807 ENG MASTER |
|-------------------|------------------|
| DRAWN: J.LEE SEC  | CTION/ALA?       |
| CHECKED:          | DATE:            |
| SCALE: NTS        | SHEET 1 OF 2     |
| DRAWING NUMBER    | ISSUE            |