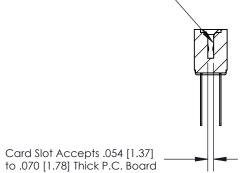

## **Contact Detail**

Wire Wrap .046x.013(1.17x0.33) - Tail LG=.520(13.21)

.156 [3.96] Contact Spacing x .200 [5.08] Row Spacing

.095 [2.41] Point of Contact (Measured from bottom of Card Slot)

**See Accompanying Page for:** 