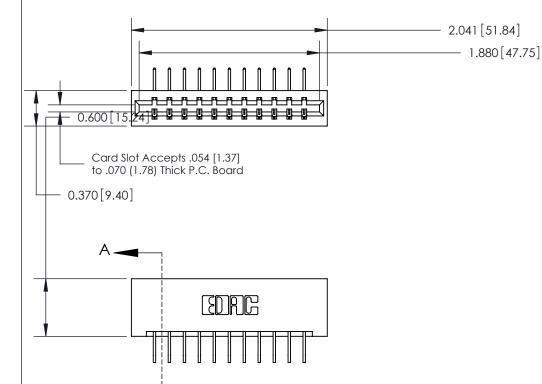

**SECTION A-A** 0.388 [9.86] Card Slot .160 [4.06] Point of Contact-

**See Accompanying Page for:** 

- **Bend Detail**
- **Mounting Options**

833 Series High Temp Card Edge Connector Part Number: 833-011-558-101

**EDAC INC** TORONTO, ONTARIO CANADA

THESE DRAWINGS AND SPECIFICATIONS ARE THE PROPERTY OF EDAC INC.,AND SHALL NOT BE REPRODUCED, OR COPIED OR USED AS THE BASIS FOR THE MANUFACTURE OR SALE OF APPARATUS WITHOUT WRITTEN PERMISSION.

| ACAD REFERENCE NO. | 833 ENG MASTER   |  |  |
|--------------------|------------------|--|--|
| DRAWN: J.LEE       | DATE: OCT. 14/09 |  |  |
| CHECKED:           | DATE:            |  |  |
| SCALE: NTS         | SHEET 1 OF 3     |  |  |
| DRAWING NUMBER     | ISSUE            |  |  |
| 833 Assembly       | 1                |  |  |