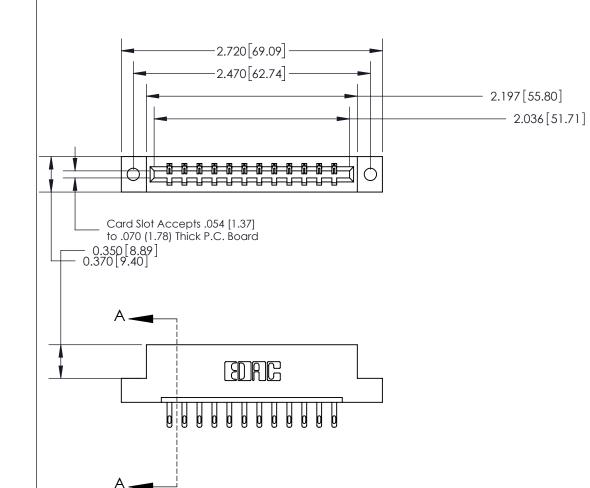

ISSUE NUMBER

ORIGINAL

SECTION A-A 0.388 [9.86] Card Slot .160 [4.06] Point of Contact-

## See Accompanying Page for:

- **Bend Detail**
- **Mounting Options**

833 Series High Temp Card Edge Connector Part Number: 833-012-500-102

**EDAC INC** TORONTO, ONTARIO CANADA

THESE DRAWINGS AND SPECIFICATIONS ARE THE PROPERTY OF EDAC INC.,AND SHALL NOT BE REPRODUCED, OR COPIED OR USED AS THE BASIS FOR THE MANUFACTURE OR SALE OF APPARATUS WITHOUT WRITTEN PERMISSION.

| ACAD REFERENCE NO. | 833 ENG MASTER   |  |  |
|--------------------|------------------|--|--|
| DRAWN: J.LEE       | DATE: OCT. 14/09 |  |  |
| CHECKED:           | DATE:            |  |  |
| SCALE: NTS         | SHEET 1 OF 3     |  |  |
| DRAWING NUMBER     | ISSUE            |  |  |