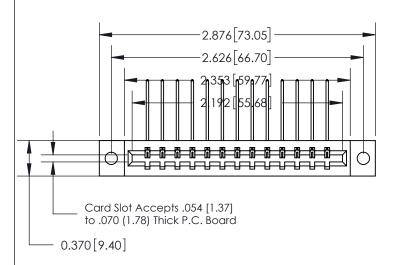

833 Series High Temp Card Edge Connector Part Number: 833-013-559-602

**EDAC INC** TORONTO, ONTARIO CANADA

THESE DRAWINGS AND SPECIFICATIONS ARE THE PROPERTY OF EDAC INC.,AND SHALL NOT BE REPRODUCED, OR COPIED OR USED AS THE BASIS FOR THE MANUFACTURE OR SALE OF APPARATUS WITHOUT WRITTEN PERMISSION.

| ACAD REFERENCE NO. | 833 ENG MASTER   |  |  |
|--------------------|------------------|--|--|
| DRAWN: J.LEE       | DATE: OCT. 14/09 |  |  |
| CHECKED:           | DATE:            |  |  |
| SCALE: NTS         | SHEET 1 OF 3     |  |  |
| DRAWING NUMBER     | ISSUE            |  |  |
| 833 Assembly       | 1                |  |  |