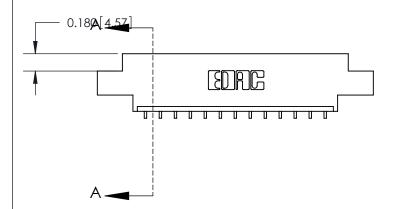

**Mounting Option** 

02-.128 (3.25) Dia. Mounting Holes

## **Contact Detail**

559-90 Degree Bend (Code 541 Contacts)

.156 [3.96] Contact Spacing x .200 [5.08] Row Spacing

**See Accompanying Page for:** 

- **Bend Detail**
- **Mounting Options**

THIS IS A C.A.D. GENERATED DRAWING DO NOT MAKE MANUAL REVISIONS TO MASTER.