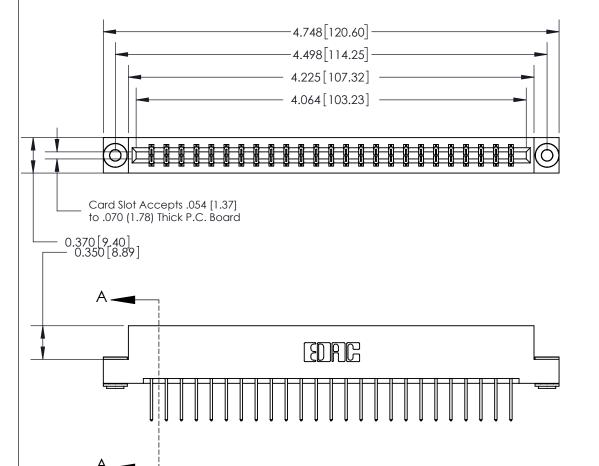

## **See Accompanying Page for:**

- **Bend Detail**
- **Mounting Options**

833 Series High Temp Card Edge Connector Part Number: 833-050-523-203

**EDAC INC** TORONTO, ONTARIO CANADA

THESE DRAWINGS AND SPECIFICATIONS ARE THE PROPERTY OF EDAC INC.,AND SHALL NOT BE REPRODUCED, OR COPIED OR USED AS THE BASIS FOR THE MANUFACTURE OR SALE OF APPARATUS WITHOUT WRITTEN PERMISSION.

| ACAD REFERENCE NO. | 833 ENG MASTER   |  |  |
|--------------------|------------------|--|--|
| DRAWN: J.LEE       | DATE: OCT. 14/09 |  |  |
| CHECKED:           | DATE:            |  |  |
| SCALE: NTS         | SHEET 1 OF 3     |  |  |
| DRAWING NUMBER     | ISSUE            |  |  |
| 833 Assembly       | 1                |  |  |