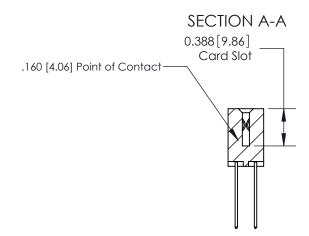

## **See Accompanying Page for:**

- **Bend Detail**
- **Mounting Options**

833 Series High Temp Card Edge Connector Part Number: 833-050-542-204

**EDAC INC** TORONTO, ONTARIO CANADA

THESE DRAWINGS AND SPECIFICATIONS ARE THE PROPERTY OF EDAC INC.,AND SHALL NOT BE REPRODUCED, OR COPIED OR USED AS THE BASIS FOR THE MANUFACTURE OR SALE OF APPARATUS WITHOUT WRITTEN PERMISSION.

| ACAD REFERENCE NO. | 833 ENG MASTER   |  |  |
|--------------------|------------------|--|--|
| DRAWN: J.LEE       | DATE: OCT. 14/09 |  |  |
| CHECKED:           | DATE:            |  |  |
| SCALE: NTS         | SHEET 1 OF 3     |  |  |
| DRAWING NUMBER     | ISSUE            |  |  |