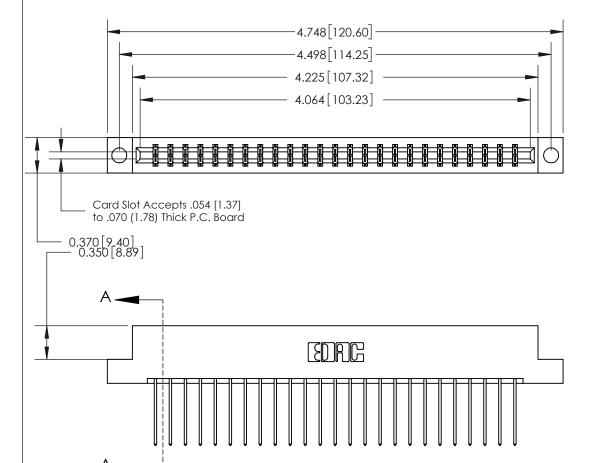

## **See Accompanying Page for:**

- **Bend Detail**
- **Mounting Options**

833 Series High Temp Card Edge Connector Part Number: 833-050-542-204

**EDAC INC** TORONTO, ONTARIO CANADA

THESE DRAWINGS AND SPECIFICATIONS ARE THE PROPERTY OF EDAC INC.,AND SHALL NOT BE REPRODUCED, OR COPIED OR USED AS THE BASIS FOR THE MANUFACTURE OR SALE OF APPARATUS WITHOUT WRITTEN PERMISSION.

| ACAD REFERENCE NO. | 833 ENG MASTER   |  |  |
|--------------------|------------------|--|--|
| DRAWN: J.LEE       | DATE: OCT. 14/09 |  |  |
| CHECKED:           | DATE:            |  |  |
| SCALE: NTS         | SHEET 1 OF 3     |  |  |
| DRAWING NUMBER     | ISSUE            |  |  |