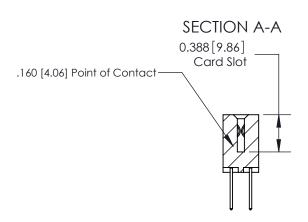

ORIGINAL (1)

ORIGINAL

| 833 Series High Temp Card Edge Connector<br>Contact Bend Detail       |                                                                                                                                                                                                 | ACAD REFERENCE NO. | 833 ENG MASTER   |               |
|-----------------------------------------------------------------------|-------------------------------------------------------------------------------------------------------------------------------------------------------------------------------------------------|--------------------|------------------|---------------|
|                                                                       |                                                                                                                                                                                                 | DRAWN: J.LEE       | DATE: OCT. 14/09 |               |
|                                                                       |                                                                                                                                                                                                 | CHECKED: DATE:     |                  |               |
| EDAC INC TORONTO, ONTARIO CANADA YOUR CONNECTION TO QUALITY & SERVICE | THESE DRAWINGS AND SPECIFICATIONS ARE THE PROPERTY OF EDAC INC.,AND SHALL NOT BE REPRODUCED,OR COPIED OR USED AS THE BASIS FOR THE MANUFACTURE OR SALE OF APPARATUS WITHOUT WRITTEN PERMISSION. | SCALE: NTS         | SHEET 2          | 2 <b>OF</b> 3 |
|                                                                       |                                                                                                                                                                                                 | DRAWING NUMBER     |                  | ISSUE         |
|                                                                       |                                                                                                                                                                                                 | 833 Assembly       |                  | 1             |