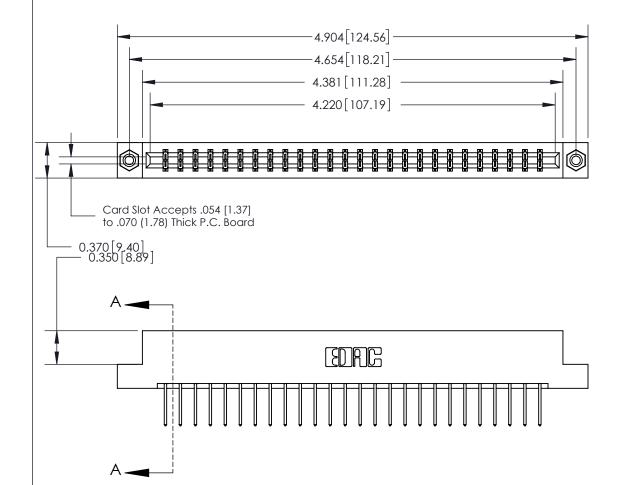

## **See Accompanying Page for:**

- **Bend Detail**
- **Mounting Options**

833 Series High Temp Card Edge Connector Part Number: 833-052-523-208

**EDAC INC** TORONTO, ONTARIO CANADA

THESE DRAWINGS AND SPECIFICATIONS ARE THE PROPERTY OF EDAC INC.,AND SHALL NOT BE REPRODUCED, OR COPIED OR USED AS THE BASIS FOR THE MANUFACTURE OR SALE OF APPARATUS WITHOUT WRITTEN PERMISSION.

## **Contact Detail**

523-P.C. Tail .025 Sq.(0.64 Sq.) - Tail LG=.390(9.91)

.156 [3.96] Contact Spacing x .200 [5.08] Row Spacing

THIS IS A C.A.D. GENERATED DRAWING DO NOT MAKE MANUAL REVISIONS TO MASTER.