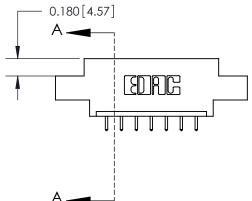

ISSUE NUMBER 1 ORIGINAL

|                              | 0.330 [8.38]<br>Card Slot |
|------------------------------|---------------------------|
| .160 [4.06] Point of Contact |                           |
|                              |                           |
|                              |                           |
|                              | SECTION A-A               |