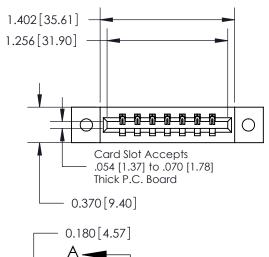

**Mounting Option** 

02-.128 (3.25) Dia. Mounting Holes

## **Contact Detail**

521-P.C. Tail .025 Sq.(0.64 Sq.) - Tail LG=.150(3.81) .156 [3.96] Contact Spacing x .200 [5.08] Row Spacing

**See Accompanying Page for: Contact Bend Details** 

THIS IS A C.A.D. GENERATED DRAWING DO NOT MAKE MANUAL REVISIONS TO MASTER.