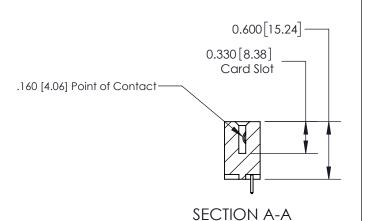

## **Contact Detail**

521-P.C. Tail .025 Sq.(0.64 Sq.) - Tail LG=.150(3.81) .156 [3.96] Contact Spacing x .200 [5.08] Row Spacing

**See Accompanying Page for:** 

**Contact Bend Details** 

THIS IS A C.A.D. GENERATED DRAWING DO NOT MAKE MANUAL REVISIONS TO MASTER.

ISSUE NUMBER

ORIGINAL

1

| 837/887 Series High Temp Card Edge Connector |
|----------------------------------------------|
| Part Number: 837-009-521-607                 |

**EDAC INC** TORONTO, ONTARIO CANADA