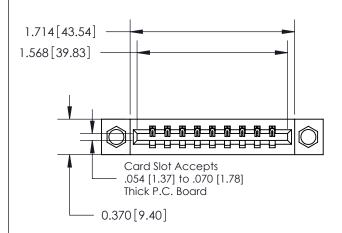

**Mounting Option** 

07-M3-0.5 Metric Threaded Inserts

## **Contact Detail**

521-P.C. Tail .025 Sq.(0.64 Sq.) - Tail LG=.150(3.81) .156 [3.96] Contact Spacing x .200 [5.08] Row Spacing

**See Accompanying Page for:** 

**Contact Bend Details** 

THIS IS A C.A.D. GENERATED DRAWING DO NOT MAKE MANUAL REVISIONS TO MASTER.

ISSUE NUMBER

ORIGINAL

1

| 837/887 Series High Temp Card Edge Connector |
|----------------------------------------------|
| Part Number: 837-009-521-607                 |

**EDAC INC** TORONTO, ONTARIO CANADA