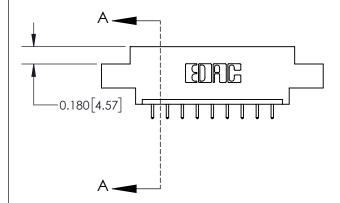

**Mounting Option** 

07-M3-0.5 Metric Threaded Inserts

## **Contact Detail**

521-P.C. Tail .025 Sq.(0.64 Sq.) - Tail LG=.150(3.81) .156 [3.96] Contact Spacing x .200 [5.08] Row Spacing

**See Accompanying Page for:** 

**Contact Bend Details** 

THIS IS A C.A.D. GENERATED DRAWING DO NOT MAKE MANUAL REVISIONS TO MASTER.

ISSUE NUMBER

ORIGINAL

1

| 837/887 Series High Temp Card Edge Connector |
|----------------------------------------------|
| Part Number: 837-009-521-607                 |

**EDAC INC** TORONTO, ONTARIO CANADA