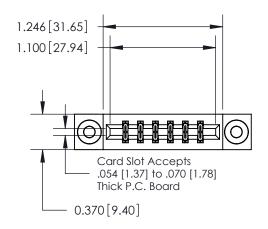

ISSUE NUMBER ORIGINAL

837/887 Series High Temp Card Edge Connector Part Number: 837-012-544-203

**EDAC INC** TORONTO, ONTARIO CANADA

THESE DRAWINGS AND SPECIFICATIONS ARE THE PROPERTY OF EDAC INC., AND SHALL NOT BE REPRODUCED, OR COPIED OR USED AS THE BASIS FOR THE MANUFACTURE OR SALE OF APPARATUS WITHOUT WRITTEN PERMISSION.

| ACAD REFERENCE NO.            | 837 FNG MASTER    |  |  |
|-------------------------------|-------------------|--|--|
| 7.67.12 1.121 2.121.102 1.101 | 007 EI10 W/ 101EK |  |  |
| DRAWN: J.LEE                  | DATE: OCT. 06/09  |  |  |
| CHECKED:                      | DATE:             |  |  |
| SCALE: NTS                    | SHEET 1 OF 2      |  |  |
| DRAWING NUMBER                | ISSUE             |  |  |
| 837 Assembly                  | 1                 |  |  |