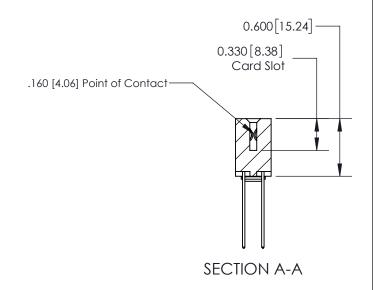

ISSUE NUMBER

ORIGINAL

1

| 837/887 Series High Temp Card Edge Connector<br>Contact Bend Detail |                                                                                                                                     | ACAD REFERENCE NO. | 837 ENG MASTER   |               |
|---------------------------------------------------------------------|-------------------------------------------------------------------------------------------------------------------------------------|--------------------|------------------|---------------|
|                                                                     |                                                                                                                                     | DRAWN: J.LEE       | DATE: OCT. 06/09 |               |
|                                                                     |                                                                                                                                     | CHECKED:           | DATE:            |               |
| EDAC INC                                                            | THESE DRAWINGS AND SPECIFICATIONS ARE THE PROPERTY OF EDAC INC.,AND SHALL NOT BE REPRODUCED, OR COPIED OR USED AS THE BASIS FOR THE | SCALE: NTS         | SHEET            | 2 <b>OF</b> 2 |
| TORONTO, ONTARIO CANADA                                             |                                                                                                                                     | DRAWING NUMBER     | •                | ISSUE         |
| YOUR CONNECTION TO QUALITY & SERVICE                                | MANUFACTURE OR SALE OF APPARATUS WITHOUT WRITTEN PERMISSION.                                                                        | 837 Assembly       |                  | 1             |