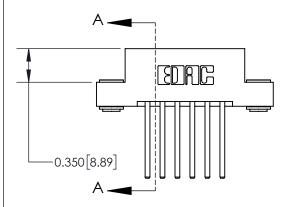

**Mounting Option** 

03-.116 (2.95) I.D. Floating Eyelets

## **Contact Detail**

544-Wire Wrap .050x.025(1.27x0.64) - Tail LG=.750(19.05) .156 [3.96] Contact Spacing x .200 [5.08] Row Spacing

**See Accompanying Page for:** 

**Contact Bend Details** 

THIS IS A C.A.D. GENERATED DRAWING DO NOT MAKE MANUAL REVISIONS TO MASTER.