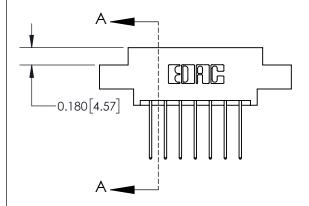

## **Mounting Option**

02-.128 (3.25) Dia. Mounting Holes

## **Contact Detail**

540-Wire Wrap .025 Sq.(0.64 Sq.) - Tail LG=.560(14.22) .156 [3.96] Contact Spacing x .200 [5.08] Row Spacing





**See Accompanying Page for:** 

**Contact Bend Details** 

THIS IS A C.A.D. GENERATED DRAWING DO NOT MAKE MANUAL REVISIONS TO MASTER.



ISSUE NUMBER

ORIGINAL



837/887 Series High Temp Card Edge Connector Part Number: 837-014-540-802



**EDAC INC** TORONTO, ONTARIO CANADA

THESE DRAWINGS AND SPECIFICATIONS ARE THE PROPERTY OF EDAC INC.,AND SHALL NOT BE REPRODUCED, OR COPIED OR USED AS THE BASIS FOR THE MANUFACTURE OR SALE OF APPARATUS WITHOUT WRITTEN PERMISSION.

| ACAD REFERENCE NO. 837 ENG MAST |                  |  |  |
|---------------------------------|------------------|--|--|
| DRAWN: J.LEE                    | DATE: OCT. 06/09 |  |  |
| CHECKED:                        | DATE:            |  |  |
| SCALE: NTS                      | SHEET 1 OF 2     |  |  |
| DRAWING NUMBER