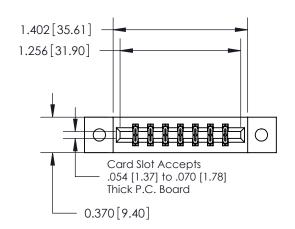

## **Mounting Option**

02-.128 (3.25) Dia. Mounting Holes

## **Contact Detail**

540-Wire Wrap .025 Sq.(0.64 Sq.) - Tail LG=.560(14.22) .156 [3.96] Contact Spacing x .200 [5.08] Row Spacing





**See Accompanying Page for:** 

**Contact Bend Details** 

THIS IS A C.A.D. GENERATED DRAWING DO NOT MAKE MANUAL REVISIONS TO MASTER.



ISSUE NUMBER

ORIGINAL



837/887 Series High Temp Card Edge Connector Part Number: 837-014-540-802



**EDAC INC** TORONTO, ONTARIO CANADA

THESE DRAWINGS AND SPECIFICATIONS ARE THE PROPERTY OF EDAC INC.,AND SHALL NOT BE REPRODUCED, OR COPIED OR USED AS THE BASIS FOR THE MANUFACTURE OR SALE OF APPARATUS WITHOUT WRITTEN PERMISSION.

| ACAD REFERENCE NO. 837 ENG MAST |                  |  |  |
|---------------------------------|------------------|--|--|
| DRAWN: J.LEE                    | DATE: OCT. 06/09 |  |  |
| CHECKED:                        | DATE:            |  |  |
| SCALE: NTS                      | SHEET 1 OF 2     |  |  |
| DRAWING NUMBER