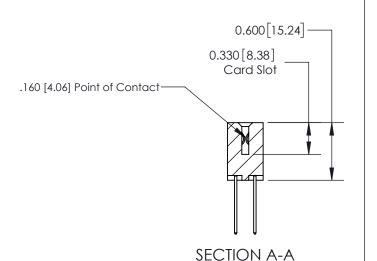

## **Contact Detail**

540-Wire Wrap .025 Sq.(0.64 Sq.) - Tail LG=.560(14.22) .156 [3.96] Contact Spacing x .200 [5.08] Row Spacing

**See Accompanying Page for:** 

**Contact Bend Details** 

THIS IS A C.A.D. GENERATED DRAWING DO NOT MAKE MANUAL REVISIONS TO MASTER.