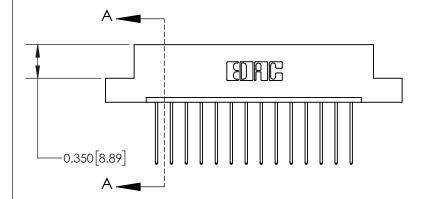

ISSUE NUMBER

ORIGINAL

837/887 Series High Temp Card Edge Connector Part Number: 837-014-542-108

YOUR CONNECTION TO QUALITY & SERVICE

**EDAC INC** TORONTO, ONTARIO CANADA

THESE DRAWINGS AND SPECIFICATIONS ARE THE PROPERTY OF EDAC INC.,AND SHALL NOT BE REPRODUCED, OR COPIED OR USED AS THE BASIS FOR THE MANUFACTURE OR SALE OF APPARATUS WITHOUT WRITTEN PERMISSION.