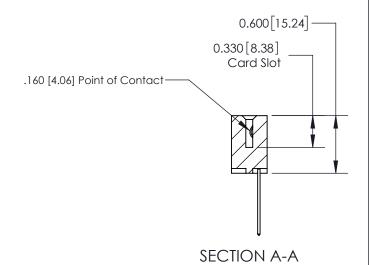

## **Contact Detail**

542-Wire Wrap .025 Sq.(0.64 Sq.) - Tail LG=.645(16.38)

.156 [3.96] Contact Spacing x .200 [5.08] Row Spacing

THIS IS A C.A.D. GENERATED DRAWING DO NOT MAKE MANUAL REVISIONS TO MASTER.

837 ENG MASTER

ACAD REFERENCE NO.

**See Accompanying Page for:** 

**Contact Bend Details** 

ISSUE NUMBER

ORIGINAL

1

| 837/887 Series High Temp Card Edge Connector<br>Contact Bend Detail |                                                                                                                                     | ACAD REFERENCE NO. | 837 ENG          | 3 MASTER      |
|---------------------------------------------------------------------|-------------------------------------------------------------------------------------------------------------------------------------|--------------------|------------------|---------------|
|                                                                     |                                                                                                                                     | DRAWN: J.LEE       | DATE: OCT. 06/09 |               |
|                                                                     |                                                                                                                                     | CHECKED:           | DATE:            |               |
| EDAC INC                                                            | THESE DRAWINGS AND SPECIFICATIONS ARE THE PROPERTY OF EDAC INC.,AND SHALL NOT BE REPRODUCED, OR COPIED OR USED AS THE BASIS FOR THE | SCALE: NTS         | SHEET            | 2 <b>OF</b> 2 |
| TORONTO, ONTARIO CANADA                                             |                                                                                                                                     | DRAWING NUMBER     |                  | ISSUE         |
| YOUR CONNECTION TO QUALITY & SERVICE                                | MANUFACTURE OR SALE OF APPARATUS WITHOUT WRITTEN PERMISSION.                                                                        | 837 Assembly       |                  | 1             |