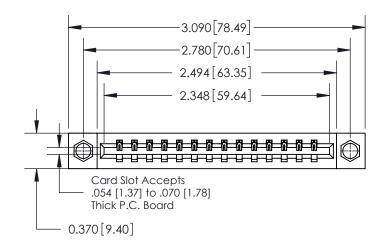

**Mounting Option** 

08-#4-40 Unified Threaded Inserts

ISSUE NUMBER

ORIGINAL

837/887 Series High Temp Card Edge Connector Part Number: 837-014-542-108

YOUR CONNECTION TO QUALITY & SERVICE

**EDAC INC** TORONTO, ONTARIO CANADA

THESE DRAWINGS AND SPECIFICATIONS ARE THE PROPERTY OF EDAC INC.,AND SHALL NOT BE REPRODUCED, OR COPIED OR USED AS THE BASIS FOR THE MANUFACTURE OR SALE OF APPARATUS WITHOUT WRITTEN PERMISSION.