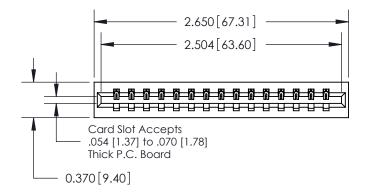

ISSUE NUMBER

ORIGINAL

0.600 [15.24] 0.330[8.38] Card Slot .160 [4.06] Point of Contact-**SECTION A-A** 

**See Accompanying Page for:** 

**Contact Bend Details** 

| 837/887 Series High Temp Card Edge Connector |
|----------------------------------------------|
| Part Number: 837-015-544-101                 |