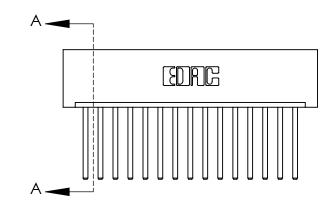

## **Contact Detail**

544-Wire Wrap .050x.025(1.27x0.64) - Tail LG=.750(19.05) .156 [3.96] Contact Spacing x .200 [5.08] Row Spacing

THIS IS A C.A.D. GENERATED DRAWING DO NOT MAKE MANUAL REVISIONS TO MASTER.

ISSUE NUMBER

ORIGINAL

0.600 [15.24] 0.330[8.38] Card Slot .160 [4.06] Point of Contact-**SECTION A-A** 

**See Accompanying Page for:** 

**Contact Bend Details** 

| 837/887 Series High Temp Card Edge Connector |
|----------------------------------------------|
| Part Number: 837-015-544-101                 |