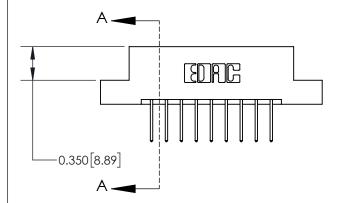

ISSUE NUMBER

ORIGINAL

1

| 837/887 Series High Tem | p Card Edge Connector |
|-------------------------|-----------------------|
| Part Number: 837-018-55 | 23-207                |

YOUR CONNECTION TO QUALITY & SERVICE

| ACAD REFERENCE NO. | 837 ENG MASTER   |  |  |
|--------------------|------------------|--|--|
| DRAWN: J.LEE       | DATE: OCT. 06/09 |  |  |
| CHECKED:           | DATE:            |  |  |
| SCALE: NTS         | SHEET 1 OF 2     |  |  |
| DRAWING NUMBER     | ISSUE            |  |  |
| 837 Assembly       | 1                |  |  |