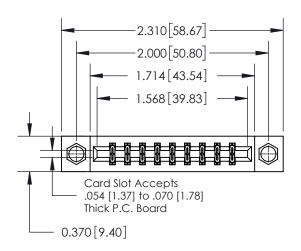

## **Contact Detail**

523-P.C. Tail .025 Sq.(0.64 Sq.) - Tail LG=.390(9.91) .156 [3.96] Contact Spacing x .200 [5.08] Row Spacing

**See Accompanying Page for:** 

**Contact Bend Details** 

THIS IS A C.A.D. GENERATED DRAWING DO NOT MAKE MANUAL REVISIONS TO MASTER.

ISSUE NUMBER

ORIGINAL

1

| 837/887 Series High Tem | p Card Edge Connector |
|-------------------------|-----------------------|
| Part Number: 837-018-55 | 23-207                |

YOUR CONNECTION TO QUALITY & SERVICE