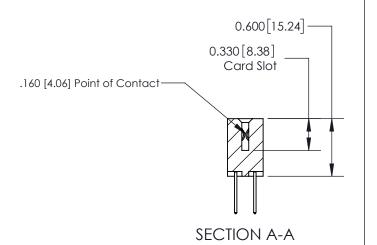

ISSUE NUMBER

ORIGINAL

1

| 837/887 Series High Temp Card Edge Connector<br>Contact Bend Detail |                                                                                                                                    | ACAD REFERENCE NO. | 837 ENG MASTER   |               |
|---------------------------------------------------------------------|------------------------------------------------------------------------------------------------------------------------------------|--------------------|------------------|---------------|
|                                                                     |                                                                                                                                    | DRAWN: J.LEE       | DATE: OCT. 06/09 |               |
|                                                                     |                                                                                                                                    | CHECKED:           | DATE:            |               |
| EDAC INC                                                            | THESE DRAWINGS AND SPECIFICATIONS ARE THE PROPERTY OF EDAC INC.,AND SHALL NOT BE REPRODUCED,OR COPIED OR USED AS THE BASIS FOR THE | SCALE: NTS         | SHEET            | 2 <b>OF</b> 2 |
| TORONTO, ONTARIO CANADA                                             |                                                                                                                                    | DRAWING NUMBER     |                  | ISSUE         |
| YOUR CONNECTION TO QUALITY & SERVICE                                | MANUFACTURE OR SALE OF APPARATUS WITHOUT WRITTEN PERMISSION.                                                                       | 837 Assembly       |                  | 1             |