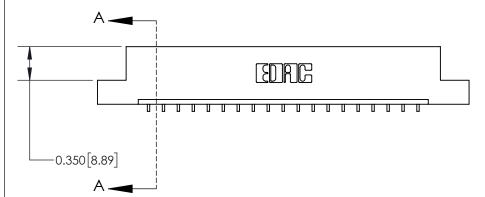

**See Accompanying Page for:** 

**Contact Bend Details** 

ISSUE NUMBER

ORIGINAL

1

| 837/887 Series High Temp Card Edge Connector<br>Contact Bend Detail |                                                                                                        | ACAD REFERENCE NO. | 837 ENG MASTER   |               |
|---------------------------------------------------------------------|--------------------------------------------------------------------------------------------------------|--------------------|------------------|---------------|
|                                                                     |                                                                                                        | DRAWN: J.LEE       | DATE: OCT. 06/09 |               |
|                                                                     |                                                                                                        | CHECKED:           | DATE:            |               |
| EDAC INC                                                            |                                                                                                        | SCALE: NTS         | SHEET            | 2 <b>OF</b> 2 |
| TORONTO, ONTARIO CANADA                                             | ARE THE PROPERTY OF EDAC INC.,AND<br>SHALL NOT BE REPRODUCED,OR COPIED<br>OR USED AS THE BASIS FOR THE | DRAWING NUMBER     |                  | ISSUE         |
| YOUR CONNECTION TO QUALITY & SERVICE                                | MANUFACTURE OR SALE OF APPARATUS WITHOUT WRITTEN PERMISSION.                                           | 837 Assembly       |                  | 1             |