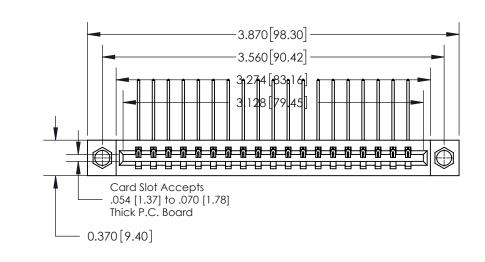

## **Contact Detail**

559-90 Degree Bend (Code 541 Contacts)

.156 [3.96] Contact Spacing x .200 [5.08] Row Spacing

THIS IS A C.A.D. GENERATED DRAWING DO NOT MAKE MANUAL REVISIONS TO MASTER.

ISSUE NUMBER

ORIGINAL

|                              | 0.600[15.24] —<br>0.330[8.38]<br>Card Slot |
|------------------------------|--------------------------------------------|
| .160 [4.06] Point of Contact |                                            |
|                              |                                            |
|                              | SECTION A-A                                |

837/887 Series High Temp Card Edge Connector Part Number: 837-019-559-107

YOUR CONNECTION TO QUALITY & SERVICE

**EDAC INC** TORONTO, ONTARIO CANADA

THESE DRAWINGS AND SPECIFICATIONS ARE THE PROPERTY OF EDAC INC.,AND SHALL NOT BE REPRODUCED, OR COPIED OR USED AS THE BASIS FOR THE MANUFACTURE OR SALE OF APPARATUS WITHOUT WRITTEN PERMISSION.