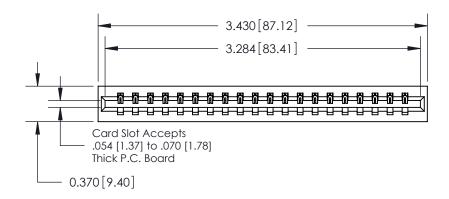

**Mounting Option** 

01-No Mounting Lugs

**Contact Detail** 

521-P.C. Tail .025 Sq.(0.64 Sq.) - Tail LG=.150(3.81) .156 [3.96] Contact Spacing x .200 [5.08] Row Spacing THIS IS A C.A.D. GENERATED DRAWING DO NOT MAKE MANUAL REVISIONS TO MASTER.

ISSUE NUMBER

ORIGINAL

**See Accompanying Page for:** 

**Contact Bend Details** 

837/887 Series High Temp Card Edge Connector Part Number: 837-020-521-101

YOUR CONNECTION TO QUALITY & SERVICE

**EDAC INC** TORONTO, ONTARIO CANADA