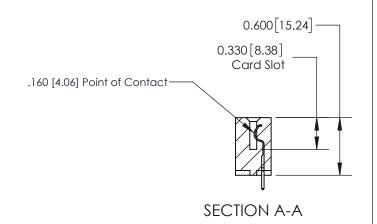

ISSUE NUMBER

ORIGINAL

**See Accompanying Page for:** 

**Contact Bend Details** 

837/887 Series High Temp Card Edge Connector Part Number: 837-020-521-101

YOUR CONNECTION TO QUALITY & SERVICE

**EDAC INC** TORONTO, ONTARIO CANADA

ISSUE NUMBER

ORIGINAL

1

| 837/887 Series High Temp Card Edge Connector<br>Contact Bend Detail |                                                                                                                                     | ACAD REFERENCE NO. | 837 ENG MASTER   |               |
|---------------------------------------------------------------------|-------------------------------------------------------------------------------------------------------------------------------------|--------------------|------------------|---------------|
|                                                                     |                                                                                                                                     | DRAWN: J.LEE       | DATE: OCT. 06/09 |               |
|                                                                     |                                                                                                                                     | CHECKED:           | DATE:            |               |
| EDAC INC                                                            | THESE DRAWINGS AND SPECIFICATIONS ARE THE PROPERTY OF EDAC INC.,AND SHALL NOT BE REPRODUCED, OR COPIED OR USED AS THE BASIS FOR THE | SCALE: NTS         | SHEET            | 2 <b>OF</b> 2 |
| TORONTO, ONTARIO CANADA                                             |                                                                                                                                     | DRAWING NUMBER     | •                | ISSUE         |
| YOUR CONNECTION TO QUALITY & SERVICE                                | MANUFACTURE OR SALE OF APPARATUS WITHOUT WRITTEN PERMISSION.                                                                        | 837 Assembly       |                  | 1             |