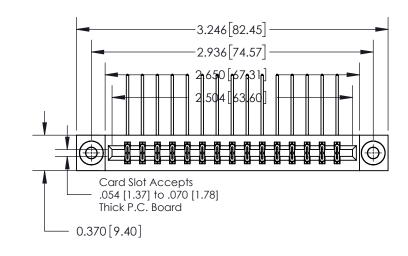

**Mounting Option** 

03-.116 (2.95) I.D. Floating Eyelets

**See Accompanying Page for:** 

**Contact Bend Details** 

| 837/887 Series High Temp Card Edge Connector |
|----------------------------------------------|
| Part Number: 837-030-558-203                 |

| ACAD REFERENCE NO. | 837 ENG MASTER   |  |  |
|--------------------|------------------|--|--|
| DRAWN: J.LEE       | DATE: OCT. 06/09 |  |  |
| CHECKED:           | DATE:            |  |  |
| SCALE: NTS         | SHEET 1 OF 2     |  |  |
| DRAWING NUMBER     | ISSUE            |  |  |
| 837 Assembly       | 1                |  |  |