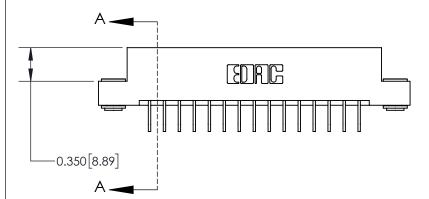

|                              | 0.600[15.24]              |
|------------------------------|---------------------------|
|                              | 0.330 [8.38]<br>Card Slot |
| .160 [4.06] Point of Contact |                           |
|                              |                           |
|                              | SECTION A-A               |

**See Accompanying Page for:** 

**Contact Bend Details** 

| 837/887 Series High Temp Card Edge Connector |
|----------------------------------------------|
| Part Number: 837-030-558-203                 |