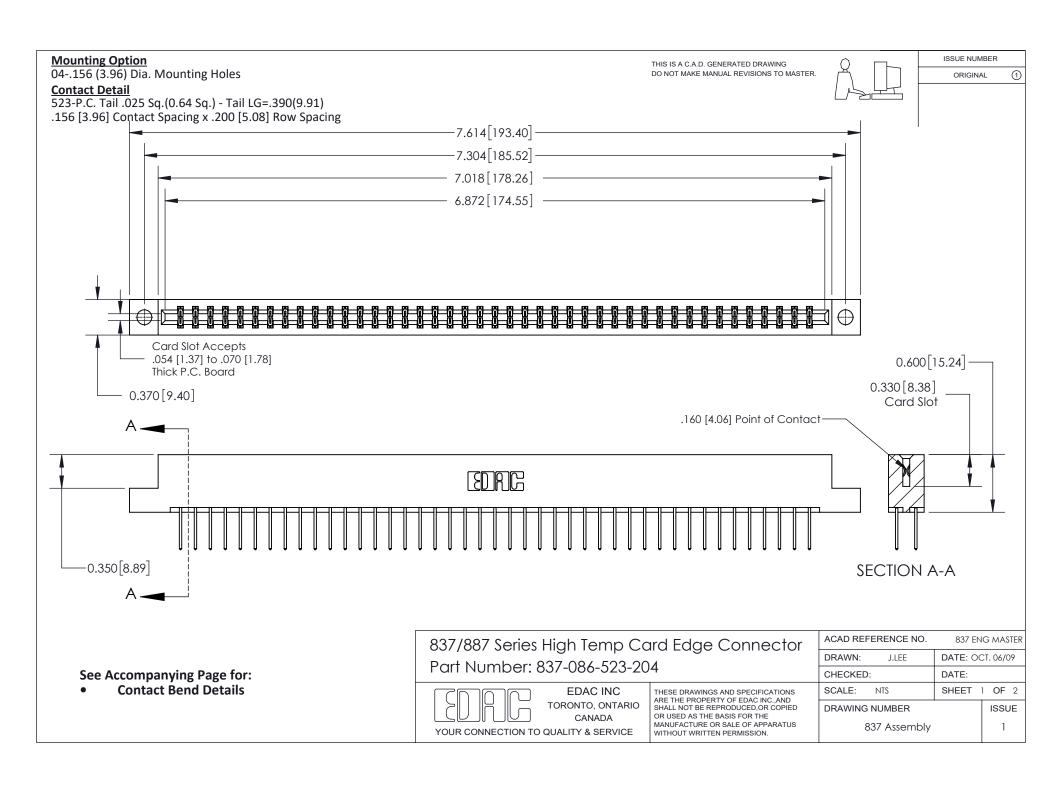

ISSUE NUMBER

ORIGINAL

1



| 837/887 Series High Temp Card Edge Connector<br>Contact Bend Detail |                                                                                                                                                                                                   | ACAD REFERENCE NO. 837 EN |                  | 3 MASTER      |
|---------------------------------------------------------------------|---------------------------------------------------------------------------------------------------------------------------------------------------------------------------------------------------|---------------------------|------------------|---------------|
|                                                                     |