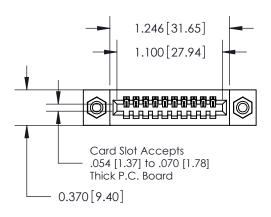

## **Mounting Option**

08-#4-40 Unified Threaded Inserts

## **Contact Detail**

521-P.C. Tail .025 Sq.(0.64 Sq.) - Tail LG=.160(4.06) .100 [2.54] Contact Spacing x .200 [5.08] Row Spacing

**See Accompanying Pages for:** 

- **Contact Bend Details**
- **Mounting Options**

.240 [6.10] Point of Contact-

842/892 Series High Temp Card Edge Connector Part Number: 842-010-521-108

YOUR CONNECTION TO QUALITY & SERVICE

842 ENG MASTER J.LEE DATE: OCT. 06/09 SHEET 1 OF 3 NTS

SECTION A-A