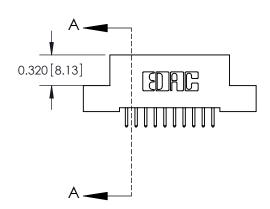

.240 [6.10] Point of Contact-

842/892 Series High Temp Card Edge Connector Part Number: 842-010-521-108

YOUR CONNECTION TO QUALITY & SERVICE

842 ENG MASTER J.LEE DATE: OCT. 06/09 SHEET 1 OF 3 NTS

SECTION A-A

842 Assembly

THIS IS A C.A.D. GENERATED DRAWING DO NOT MAKE MANUAL REVISIONS TO MASTER

ORIGINAL (1)

| 842/892 Series High Temp Card Edge Connector<br>Contact Bend Detail |                                                                                                 | ACAD REFERENCE NO. 842 ENG MASTER |             |                  |        |
|---------------------------------------------------------------------|-------------------------------------------------------------------------------------------------|-----------------------------------|-------------|------------------|--------|
|                                                                     |                                                                                                 | DRAWN:                            | J.LEE       | DATE: OCT. 06/09 |        |
|                                                                     |                                                                                                 | CHECKED:                          |             | DATE:            |        |
| EDAC INC                                                            | THESE DRAWINGS AND SPECIFICATIONS ARE THE PROPERTY OF EDAC INCAND                               | SCALE:                            | NTS         | SHEET :          | 2 OF 3 |
| TORONTO, ONTARIO                                                    | SHALL NOT BE REPRODUCED,OR COPIED OR USED AS THE BASIS FOR THE MANUFACTURE OR SALE OF APPARATUS | DRAWING                           | NUMBER      |                  | ISSUE  |
| YOUR CONNECTION TO QUALITY & SERVICE                                |                                                                                                 | 8                                 | 42 Assembly |                  | 1      |