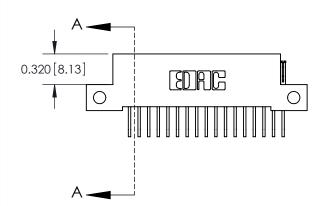

842/892 Series High Temp Card Edge Connector Part Number: 842-017-558-112

YOUR CONNECTION TO QUALITY & SERVICE

CANADA

842 ENG MASTER J.LEE DATE: OCT. 06/09 SHEET 1 OF 3

SECTION A-A

842 Assembly

THIS IS A C.A.D. GENERATED DRAWING DO NOT MAKE MANUAL REVISIONS TO MASTER.