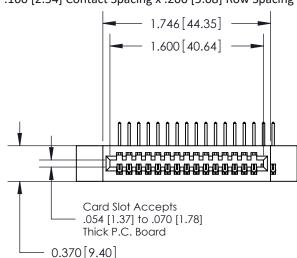

## **Contact Detail**

558-90 Degree Bend (Code 541 Contacts)

.100 [2.54] Contact Spacing x .200 [5.08] Row Spacing

**See Accompanying Pages for:** 

- **Contact Bend Details**
- **Mounting Options**

.240 [6.10] Point of Contact-

842/892 Series High Temp Card Edge Connector Part Number: 842-017-558-112

YOUR CONNECTION TO QUALITY & SERVICE

CANADA

842 ENG MASTER J.LEE DATE: OCT. 06/09 SHEET 1 OF 3

SECTION A-A

842 Assembly

THIS IS A C.A.D. GENERATED DRAWING DO NOT MAKE MANUAL REVISIONS TO MASTER.