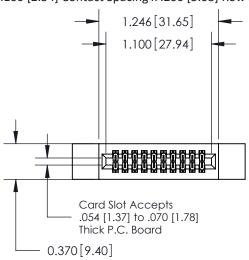

842/892 Series High Temp Card Edge Connector Part Number: 842-020-560-212

842 ENG MASTER J.LEE DATE: OCT. 06/09 SHEET 1 OF 3

842 Assembly

THIS IS A C.A.D. GENERATED DRAWING DO NOT MAKE MANUAL REVISIONS TO MASTER.