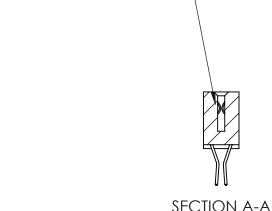

ISSUE NUMBER

ORIGINAL

1

| 842/892 Series High Temp Card Edge Connector<br>Contact Bend Detail |                                                                                                                                                                                               | ACAD REFERENCE NO. 842 ENG MASTER |          |                         |  |
|---------------------------------------------------------------------|-----------------------------------------------------------------------------------------------------------------------------------------------------------------------------------------------|-----------------------------------|----------|-------------------------|--|
|                                                                     |                                                                                                                                                                                               | DRAWN: J.LEE                      | DATE: OC | DATE: <b>OCT. 06/09</b> |  |
|                                                                     |                                                                                                                                                                                               | CHECKED:                          | DATE:    | DATE:                   |  |
| EDAC INC                                                            | THESE DRAWINGS AND SPECIFICATIONS ARE THE PROPERTY OF EDAC INCAND SHALL NOT BE REPRODUCED,OR COPIED OR USED AS THE BASIS FOR THE MANUFACTURE OR SALE OF APPARATUS WITHOUT WRITTEN PERMISSION. | SCALE: NTS                        | SHEET    | 2 OF 3                  |  |
| TORONTO, ONTARIO                                                    |                                                                                                                                                                                               | DRAWING NUMBER                    | •        | ISSUE                   |  |
| YOUR CONNECTION TO QUALITY & SERVICE                                |                                                                                                                                                                                               | 842 Assemb                        | bly      | 1                       |  |