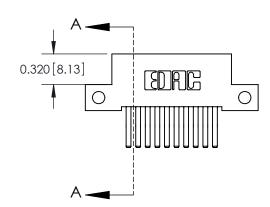

842/892 Series High Temp Card Edge Connector Part Number: 842-020-560-212

842 ENG MASTER J.LEE DATE: OCT. 06/09 SHEET 1 OF 3

842 Assembly

THIS IS A C.A.D. GENERATED DRAWING DO NOT MAKE MANUAL REVISIONS TO MASTER.