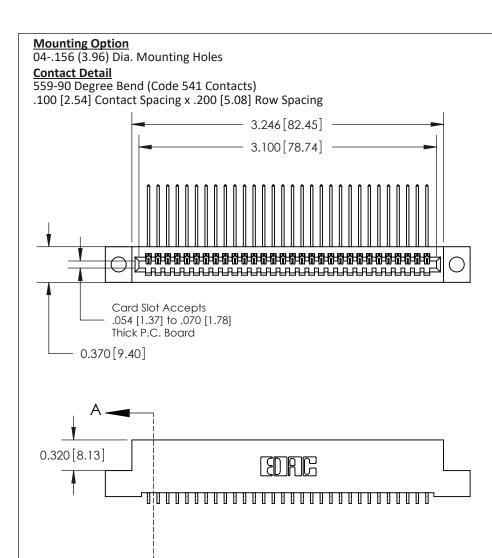

## **See Accompanying Pages for:**

- **Contact Bend Details**
- **Mounting Options**

842/892 Series High Temp Card Edge Connector Part Number: 842-030-559-104

CANADA

| ACAD REFERENCE NO. 842 ENG MASIER |                  |  |  |  |
|-----------------------------------|------------------|--|--|--|
| DRAWN: J.LEE                      | DATE: OCT. 06/09 |  |  |  |
| CHECKED:                          | DATE:            |  |  |  |
| SCALE: NTS                        | SHEET 1 OF 3     |  |  |  |
| DRAWING NUMBER                    | ISSUE            |  |  |  |