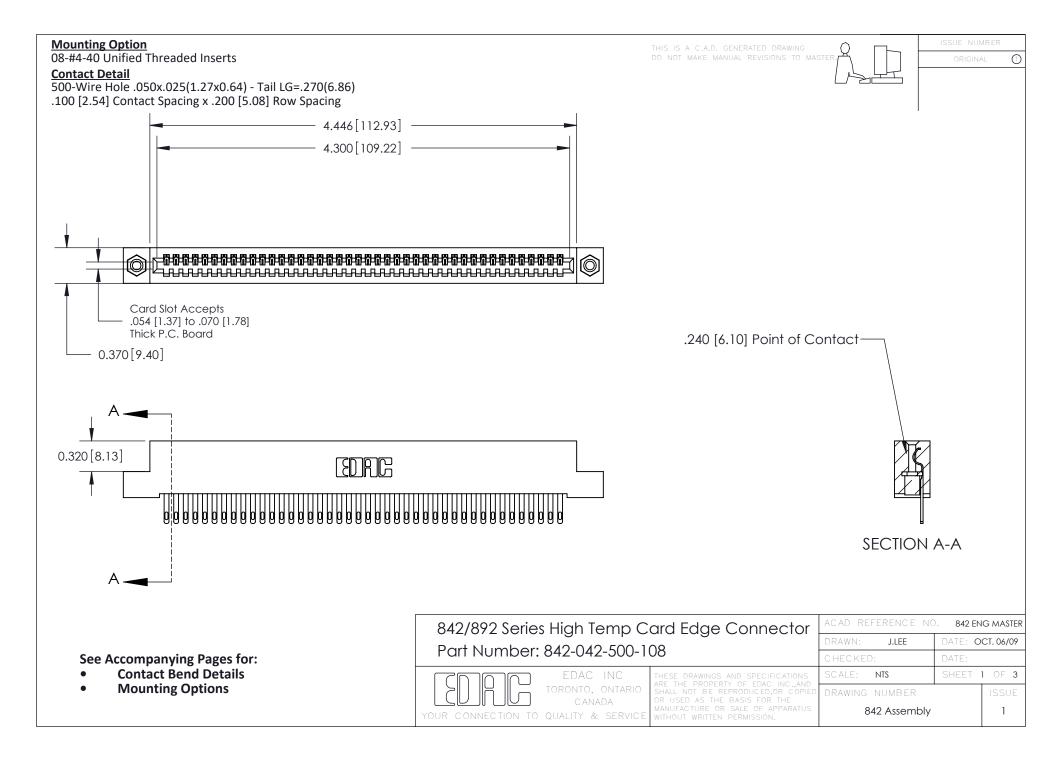

THIS IS A C.A.D. GENERATED DRAWING DO NOT MAKE MANUAL REVISIONS TO MASTER

ORIGINAL (1)



| 842/892 Series High Temp Card Edge Connector<br>Contact Bend Detail |                                                                                                 | ACAD REFERENCE NO. 842 ENG MASTER |             |                  |        |
|---------------------------------------------------------------------|-------------------------------------------------------------------------------------------------|-----------------------------------|-------------|------------------|--------|
|                                                                     |                                                                                                 | DRAWN:                            | J.LEE