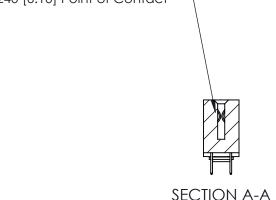

.240 [6.10] Point of Contact-



## **See Accompanying Pages for:**

- **Contact Bend Details**
- **Mounting Options**

| 842/892 Series High Temp Card Edge Connector |
|----------------------------------------------|
| Part Number: 842-046-524-203                 |



| ACAD REFERENCE NO. 842 ENG MASTER |                  |  |  |
|-----------------------------------|------------------|--|--|
| DRAWN: J.LEE                      | DATE: OCT. 06/09 |  |  |
| CHECKED:                          | DATE:            |  |  |
| SCALE: NTS                        | SHEET 1 OF 3     |  |  |
| DRAWING NUMBER                    | ISSUE            |  |  |

842 Assembly

THIS IS A C.A.D. GENERATED DRAWING DO NOT MAKE MANUAL REVISIONS TO MASTER

ORIGINAL (1)



| 842/892 Series High Temp Card Edge Connector<br>Contact Bend Detail |