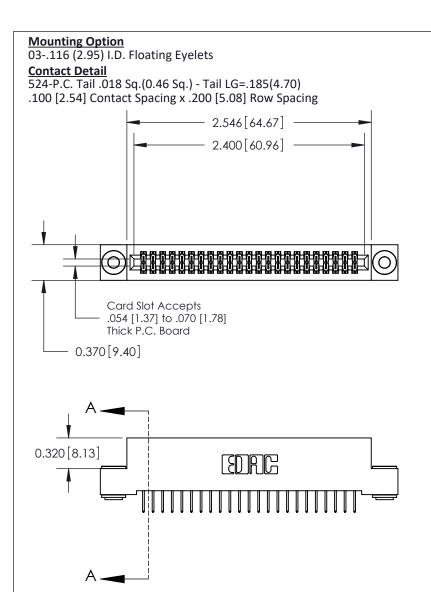

## **See Accompanying Pages for:**

- **Contact Bend Details**
- **Mounting Options**

| 842/892 Series High Temp Card Edge Connector |
|----------------------------------------------|
| Part Number: 842-046-524-203                 |

THIS IS A C.A.D. GENERATED DRAWING DO NOT MAKE MANUAL REVISIONS TO MASTER

ISSUE NUMBER

ORIGINAL

1

| 842/892 Series High Temp Card Edge Con<br>Mounting Options   | DRAWN: J.LEE                 |         |        |  |
|--------------------------------------------------------------|------------------------------|---------|--------|--|
| EDAC INC THESE DRAWINGS AND SPI                              |                              | SHEET 3 | 3 OF 3 |  |
|                                                              | ED, OR COPIED DRAWING NUMBER |         | ISSUE  |  |
| YOUR CONNECTION TO QUALITY & SERVICE WITHOUT WRITTEN PERMISS |                              |         | 1      |  |