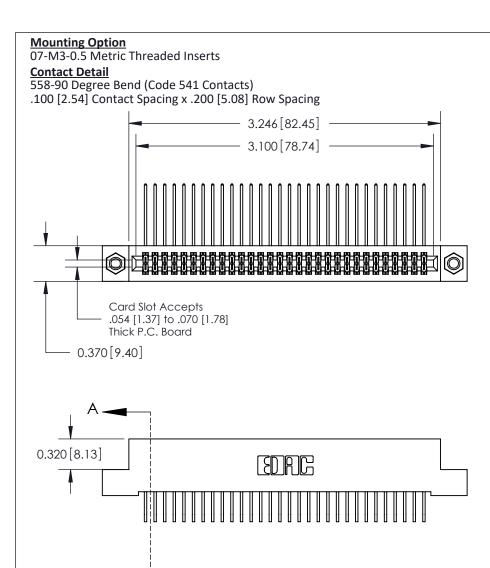

## **See Accompanying Pages for:**

- **Contact Bend Details**
- **Mounting Options**

THIS IS A C.A.D. GENERATED DRAWING DO NOT MAKE MANUAL REVISIONS TO MASTER

ORIGINAL (1)

| 842/892 Series High Temp Card Edge Connector<br>Contact Bend Detail |                                                                                                 | ACAD REFERENCE NO. 842 ENG MASTER |             |                  |        |
|---------------------------------------------------------------------|-------------------------------------------------------------------------------------------------|-----------------------------------|-------------|------------------|--------|
|                                                                     |                                                                                                 | DRAWN:                            | J.LEE       | DATE: OCT. 06/09 |        |
|                                                                     |                                                                                                 | CHECKED:                          |             | DATE:            |        |
| EDAC INC                                                            | THESE DRAWINGS AND SPECIFICATIONS ARE THE PROPERTY OF EDAC INCAND                               | SCALE:                            | NTS         | SHEET :          | 2 OF 3 |
| TORONTO, ONTARIO                                                    | SHALL NOT BE REPRODUCED,OR COPIED OR USED AS THE BASIS FOR THE MANUFACTURE OR SALE OF APPARATUS | DRAWING                           | NUMBER      |                  | ISSUE  |
| YOUR CONNECTION TO QUALITY & SERVICE                                |                                                                                                 | 8                                 | 42 Assembly |                  | 1      |

THIS IS A C.A.D. GENERATED DRAWING
DO NOT MAKE MANUAL REVISIONS TO MASTER

ISSUE NUMBER

ORIGINAL

1

| 842/892 Series High Temp Card Edge Co<br>Mounting Options  | DRAWN: J.LEE DATE: OCT. 06/09  CHECKED: DATE: |
|------------------------------------------------------------|-----------------------------------------------|
| EDAC INC THESE DRAWINGS AND S ARE THE PROPERTY OF          |                                               |
|                                                            | DUCED,OR COPIED DRAWING NUMBER ISSUE          |
| YOUR CONNECTION TO QUALITY & SERVICE WITHOUT WRITTEN PERMI |                                               |