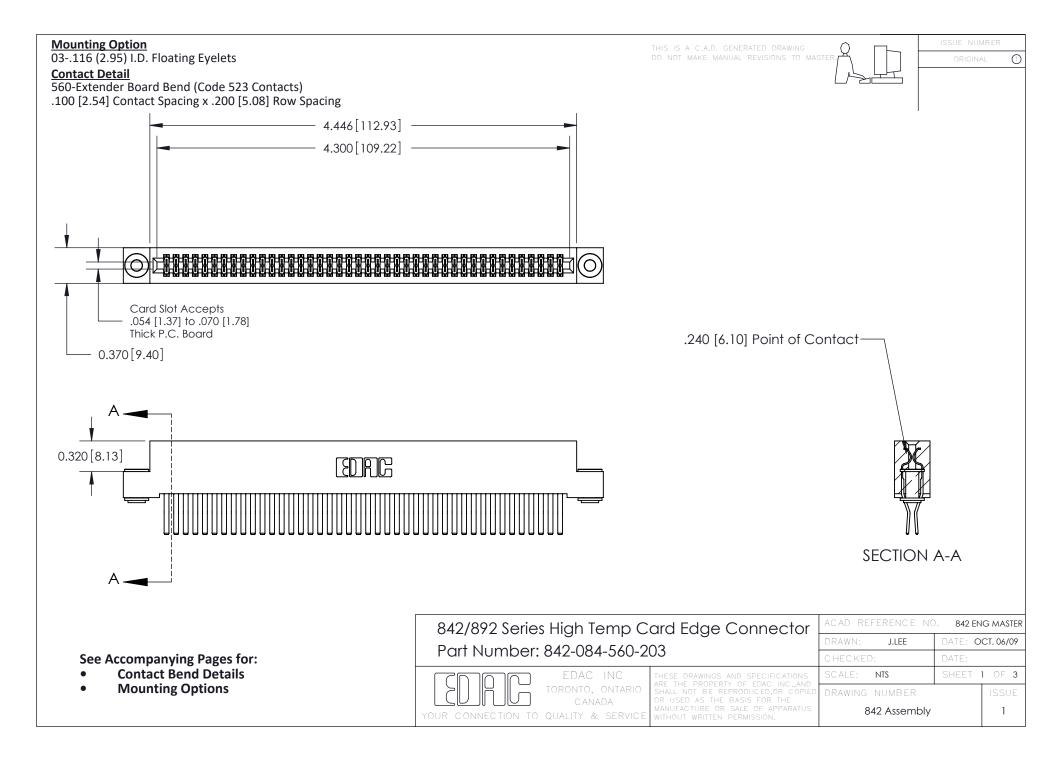

THIS IS A C.A.D. GENERATED DRAWING DO NOT MAKE MANUAL REVISIONS TO MASTER

ORIGINAL (1)



| 842/892 Series High Temp Card Edge Connector<br>Contact Bend Detail |                                                                                                 | ACAD REFERENCE NO. 842 ENG MASTER |             |                  |        |
|---------------------------------------------------------------------|-------------------------------------------------------------------------------------------------|-----------------------------------|-------------|------------------|--------|
|                                                                     |                                                                                                 | DRAWN:                            | J.LEE