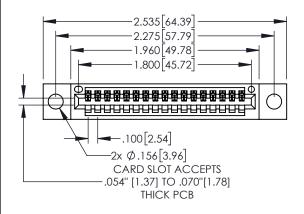

Contact Dimensions: 525-P.C. Tail .018 Sq.(0.46 Sq.) - Tail LG=.150(3.81) .100 (2.54) Contact Spacing x .200 (5.08) Row Spacing

- INSULATOR MATERIAL: THERMOPLASTIC, UL 94V-0 CONTACT MATERIAL; COPPER TIN ALLOY
  - CONTACT PLATING: GOLD ON THE MATING AREA, TIN PLATING ON THE CONTACT TAILS, NICKEL UNDERPLATE

845/895 SERIES HIGH TEMP CARD EDGE CONNECTOR PART NUMBER: 845-017-525-404

YOUR CONNECTION TO QUALITY & SERVICE

| ACAD REFERENCE NO   | . 845-ENG-MASTER |
|---------------------|------------------|
| DRAWN: R.STA.MONICA | DATE:MAY.16/2017 |
| CHECKED:            | DATE:            |
| SCALE: 1:1          | SHEET 1 OF 2     |
| DRAWING NUMBER      | ISSUE            |
|                     | _                |