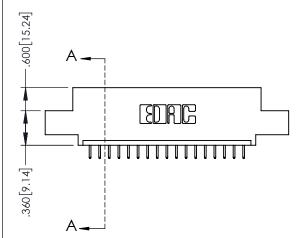

1

| 0<br>8.38    | CARD SLOT | SECTION A-A                       |
|--------------|-----------|-----------------------------------|
| r<br>C       | CAI       | .370[9.40]                        |
| -            | Å V       |                                   |
|              |           | .160[4.06]<br>POINT OF<br>CONTACT |
| .200[5.08]—— |           |                                   |

845/895 SERIES HIGH TEMP CARD EDGE CONNECTOR PART NUMBER: 845-017-525-404

YOUR CONNECTION TO QUALITY & SERVICE

| ACAD REFERENCE NO   | . 845-ENG-MASTER |
|---------------------|------------------|
| DRAWN: R.STA.MONICA | DATE:MAY.16/2017 |
| CHECKED:            | DATE:            |
| SCALE: 1:1          | SHEET 1 OF 2     |
| DRAWING NUMBER      | ISSUE            |
|                     | _                |