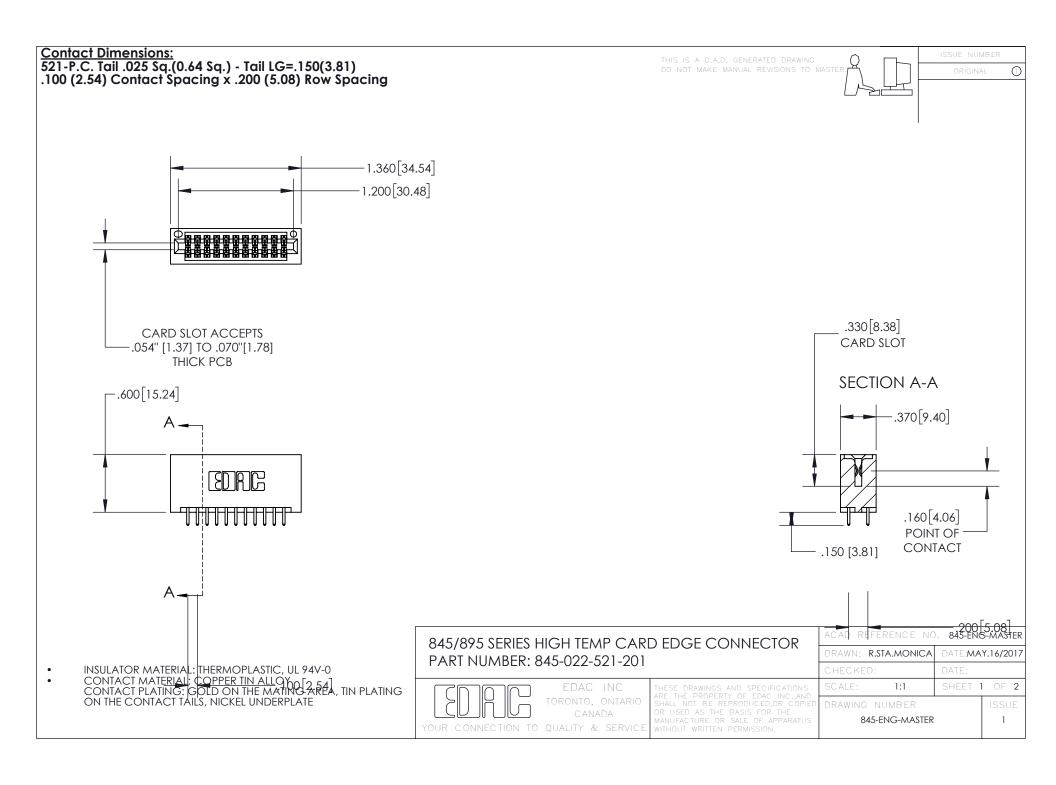

INSULATOR MATERIAL: THERMOPLASTIC POLYESTER, UL 94V-0 DAP MATERIAL AVAILABLE UPON REQUEST

CONTACT MATERIAL; COPPER ALLOY

**Contact Code 558** 

CONTACT MATERIAL, COPTER ALLOT CONTACT PLATING: GOLD ON THE MATING AREA, TIN PLATING ON THE CONTACT TAILS, NICKEL UNDERPLATE

## 845/895 SERIES HIGH TEMP CARD EDGE CONNECTOR CONTACT CODE 555,556,558,559,560 DIMENSIONS

EDAC INC
TORONTO, ONTARIO
CANADA
YOUR CONNECTION TO QUALITY & SERVICE

**Contact Code 559** 

THESE DRAWINGS AND SPECIFICATIONS
ARE THE PROPERTY OF EDAC INC., AND
SHALL NOT BE REPRODUCED, OR COPIED
OR USED AS THE BASIS FOR THE
MANUFACTURE OR SALE OF APPARATUS
WITHOUT WRITTEN PERMISSION.

|   | ACAD REFERENCE NO. 845-ENG-MASTER |                  |
|---|-----------------------------------|------------------|
|   | DRAWN: R.STA.MONICA               | DATE:MAY.16/2017 |
|   | CHECKED:                          | DATE:            |
|   | SCALE: 1:1                        | SHEET 2 OF 2     |
| D | DRAWING NUMBER                    | ISSUE            |

Contact Code 560

/ING NUMBER ISSUE 845-ENG-MASTER 1