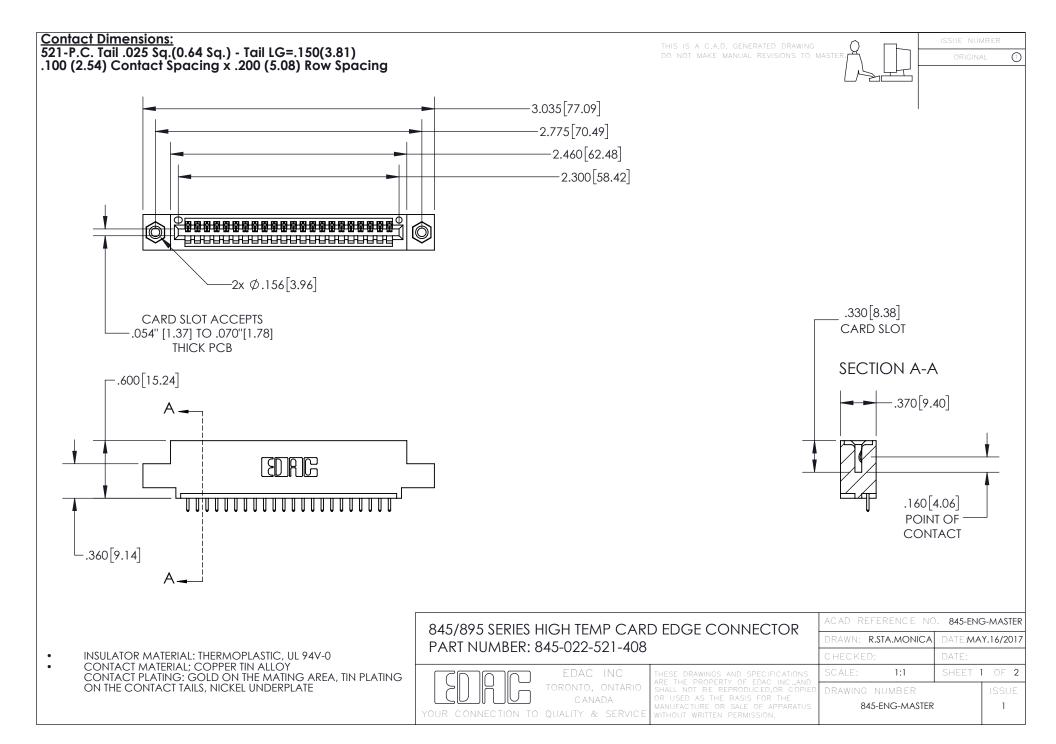

- INSULATOR MATERIAL: THERMOPLASTIC POLYESTER, UL 94V-0 DAP MATERIAL AVAILABLE UPON REQUEST
- CONTACT MATERIAL; COPPER ALLOY

CONTACT PLATING: GOLD ON THE MATING AREA, TIN PLATING ON THE CONTACT TAILS, NICKEL UNDERPLATE

## 845/895 SERIES HIGH TEMP CARD EDGE CONNECTOR CONTACT CODE 555,556,558,559,560 DIMENSIONS

YOUR CONNECTION TO QUALITY & SERVICE

|   | ACAD REFERENCE NO. 845-ENG-MASTER |                  |
|---|-----------------------------------|------------------|
|   | DRAWN: R.STA.MONICA               | DATE:MAY.16/2017 |
|   | CHECKED:                          | DATE:            |
| D | SCALE: 1:1                        | SHEET 2 OF 2     |
|   | DRAWING NUMBER                    | ISSUE            |

845-ENG-MASTER