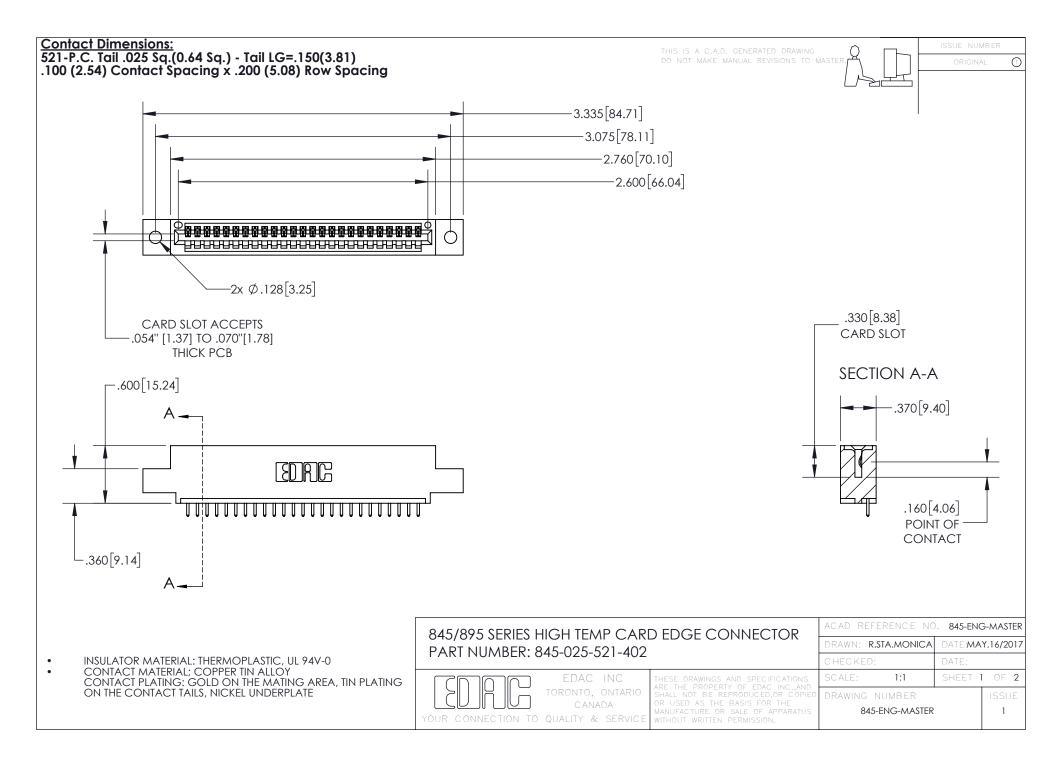

- INSULATOR MATERIAL: THERMOPLASTIC POLYESTER, UL 94V-0 DAP MATERIAL AVAILABLE UPON REQUEST
- CONTACT MATERIAL; COPPER ALLOY

CONTACT PLATING: GOLD ON THE MATING AREA, TIN PLATING ON THE CONTACT TAILS, NICKEL UNDERPLATE

## 845/895 SERIES HIGH TEMP CARD EDGE CONNECTOR CONTACT CODE 555,556,558,559,560 DIMENSIONS

YOUR CONNECTION TO QUALITY & SERVICE

|   | ACAD REFERENCE NO. 845-ENG-MASTER |                  |
|---|-----------------------------------|------------------|
|   | DRAWN: R.STA.MONICA               | DATE:MAY.16/2017 |
|   | CHECKED:                          | DATE:            |
| D | SCALE: 1:1                        | SHEET 2 OF 2     |
|   | DRAWING NUMBER                    | ISSUE            |

845-ENG-MASTER