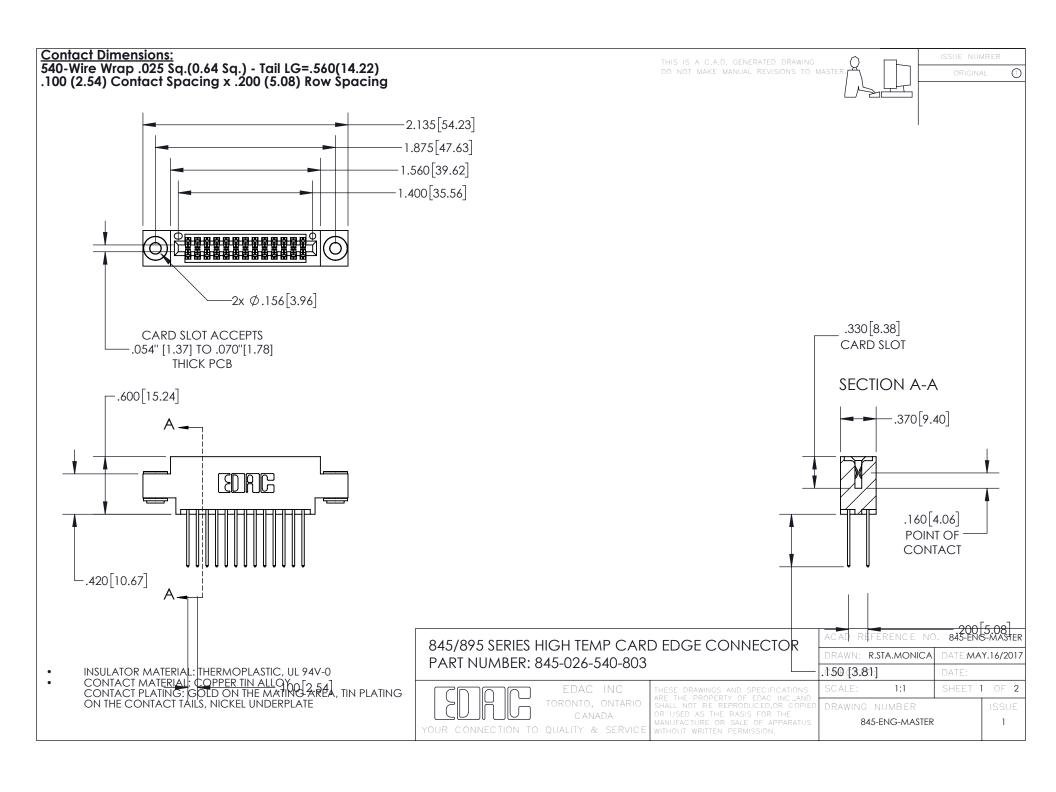

INSULATOR MATERIAL: THERMOPLASTIC POLYESTER, UL 94V-0 DAP MATERIAL AVAILABLE UPON REQUEST

CONTACT MATERIAL; COPPER ALLOY CONTACT PLATING: GOLD ON THE MATING AREA, TIN PLATING ON THE CONTACT TAILS, NICKEL UNDERPLATE